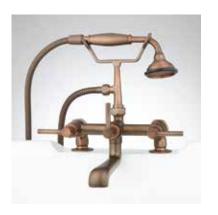

## DECK-MOUNT TUB FAUCET AND HAND SHOWER - LEVER HANDLES

SKU: 908190

## **FEATURES**

Installation Type: Deck Mount

Design: Modern Faucet Centers: 7" Handle Type: Lever

Features: Hand Shower Included

Tub Faucet Material: Brass

Length: 11-3/4"

Width: 9-3/4"

Spout Reach: 9-1/2"