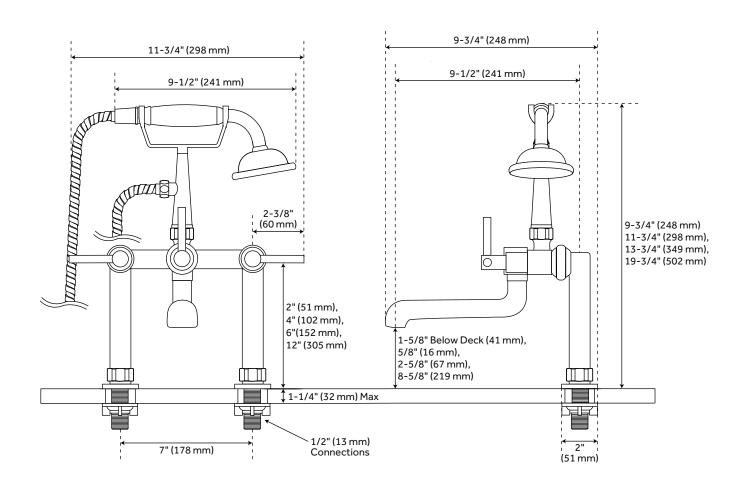

## DECK-MOUNT TUB FAUCET AND HAND SHOWER - LEVER HANDLES

SKU: 908190

## **FEATURES**

Installation Type: Deck Mount

Design: Modern Faucet Centers: 7" Handle Type: Lever

Features: Hand Shower Included

Tub Faucet Material: Brass

Length: 11-3/4"

Width: 9-3/4"

Spout Reach: 9-1/2"

Handle Material: Brass

Hot and Cold Indicators: No

Drain Included: No

Base Plate Length: 2"

Base Plate Width: 2"

Ceramic Disc Cartridges: Yes

Diverter Included: Yes

Couplers Included: Yes

Hand Shower Hose Length: 60"

All product dimensions are nominal.