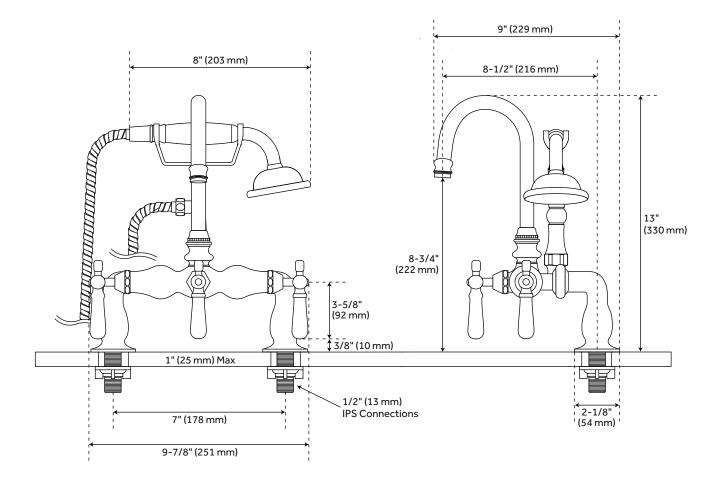

## FEATURES

Installation Type: Deck Mount Faucet Centers: 7" Handle Type: Lever Max. Deck Thickness: 1" Material: Brass Length: 9-7/8" Width: 9" Height: 13" Height To Spout: 8-3/4" Spout Reach: 8-1/2" Hot and Cold Indicators: Yes Drain Included: No Base Plate Length: 2-1/8" Base Plate Width: 2-1/8" Diverter Included: Yes Couplers Included: Yes Hand Shower Hose Length: 60" Hand Shower Material: Porcelain

All product dimensions are nominal.

SIGNATURE HARDWARE LIFETIME WARRANTY See website for warranty information

REVISED 05/28/2019