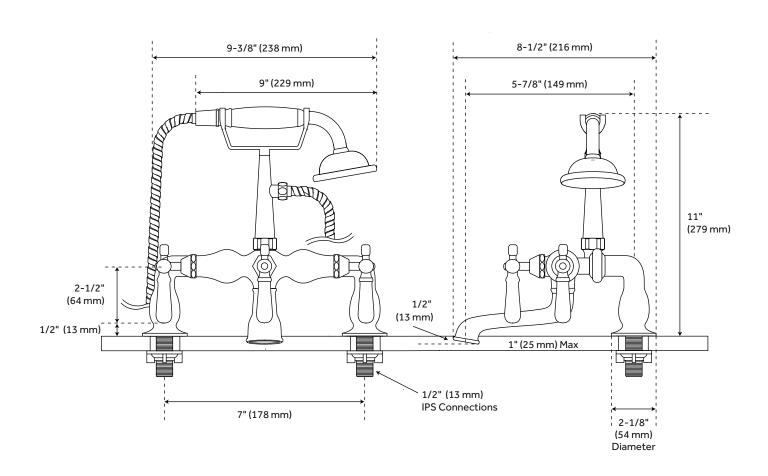

## **FEATURES**

Faucet Centers: 7" Handle Type: Lever Max. Deck Thickness: 1" Material: Brass Length: 9-3/8"

Width: 8-1/2" Height: 11"

Height To Spout: 1/2" Spout Reach: 5-7/8"

Handle Material: Porcelain

Hot and Cold Indicators: Yes

Drain Included: No

Base Plate Length: 2-1/8"

Base Plate Width: 2-1/8"

Diverter Included: Yes Couplers Included: Yes

Hand Shower Hose Length: 60"

Hand Shower Material: Porcelain

All product dimensions are nominal.