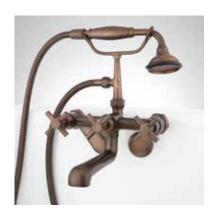

## CONTEMPORARY

TUB-WALL MOUNT FAUCET WITH VARIABLE CENTERS & HAND SHOWER - CROSS HANDLES SKU: 908421

## **FEATURES**

Installation Type: Tub Wall Mount

Faucet Centers: 3" - 9" Handle Type: Cross

Handle Type: Cross

 $Features: Hand\ Shower\ Included$ 

Max. Deck Thickness: 1"

Material: Brass

Length: 9-1/2"