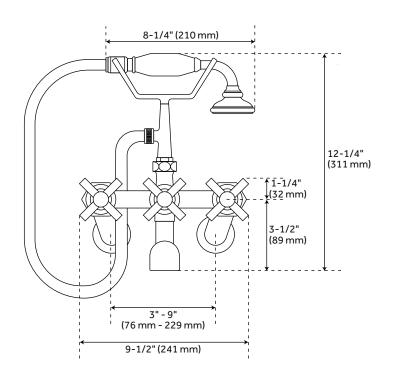

## **FEATURES**

Installation Type: Tub Wall Mount

Faucet Centers: 3" - 9" Handle Type: Cross

Handle Type: Cross

 $Features: Hand\ Shower\ Included$ 

Max. Deck Thickness: 1"

Material: Brass

Length: 9-1/2"

Width: 9-1/8"

Height: 12-1/4"

Height To Spout: 3-1/2"

Spout Reach: 8-5/8"

Handle Material: Brass

Base Plate Length: 2-1/8"

Base Plate Width: 2-1/8"

Ceramic Disc Cartridges: Yes

Couplers Included: Yes

Hand Shower Hose Length: 60"