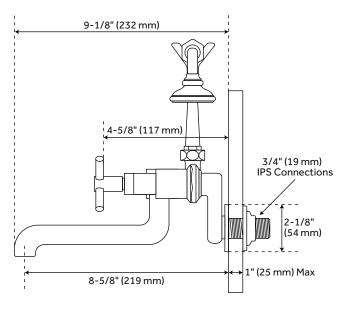

## **FEATURES**

Installation Type: Tub Wall Mount

Faucet Centers: 3" - 9" Handle Type: Cross

Handle Type: Cross

 $Features: Hand\ Shower\ Included$ 

Max. Deck Thickness: 1"

Material: Brass

Length: 9-1/2"

Width: 9-1/8"

Height: 12-1/4"

Height To Spout: 3-1/2"

Spout Reach: 8-5/8"

Handle Material: Brass

Base Plate Length: 2-1/8"

Base Plate Width: 2-1/8"

Ceramic Disc Cartridges: Yes