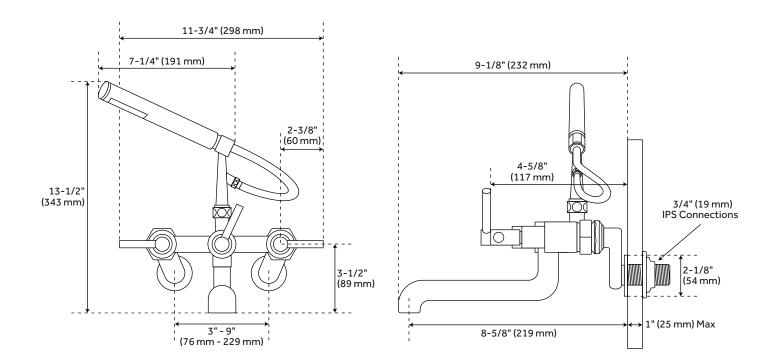

## **FEATURES**

Installation Type: Tub Wall Mount Design: Modern

Faucet Centers: 3" - 9" Handle Type: Lever

Features: Hand Shower Included

Max. Deck Thickness: 1"
Tub Faucet Material: Brass

Length: 11-3/4" Width: 9-1/8"

Height: 13-1/2"

Height To Spout: 3-1/2"

Spout Reach: 8-5/8"

Handle Material: Brass

Base Plate Length: 2-1/8"

Base Plate Width: 2-1/8"

Ceramic Disc Cartridges: Yes

Couplers Included: Yes

Hand Shower Hose Length: 60"

All product dimensions are nominal.