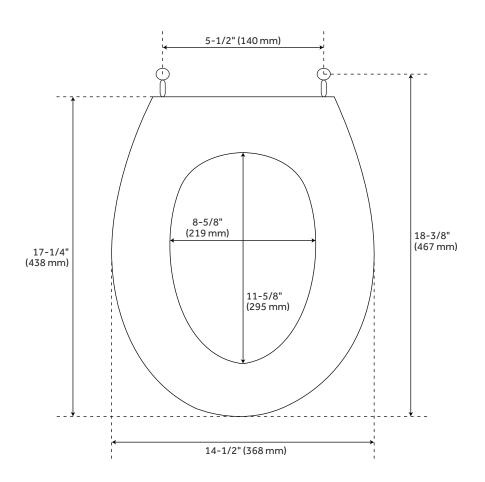

# LUXURY

TOILET SEAT WITH STANDARD HINGES - LIGHT OAK - ELONGATED SEAT SKU: 903919

#### FEATURES

Length: 14-1/2" Width: 17-1/4" Height: 2-1/4" Bolt Centers: 5-1/2" **PRODUCT IMAGE** 

All dimensions and specifications are nominal and may vary. Use actual products for accuracy in critical situations.