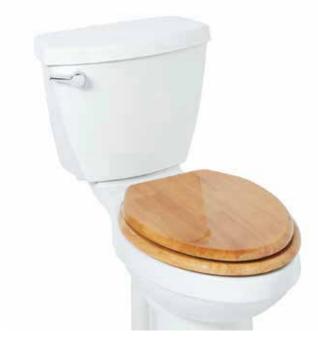

### TOILET SEAT WITH STANDARD HINGES - LIGHT OAK SKU: 903919

#### FEATURES

Product Finish: Oak Material: Wood Protective Bumpers

CONTENTS

| ROUND SEAT     | <br>PAGE 2 |
|----------------|------------|
| ELONGATED SEAT | <br>PAGE 3 |

REVISED 07/21/2021

(ISI) SIGNATURE HARDWARE