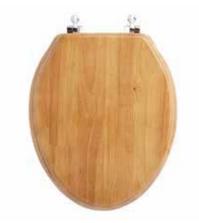

### TOILET SEAT WITH STANDARD HINGES - LIGHT OAK SKU: 903919

#### FEATURES

Product Finish: Oak Material: Wood Protective Bumpers

CONTENTS

| ROUND SEAT     | <br>PAGE 2 |
|----------------|------------|
| ELONGATED SEAT | <br>PAGE 3 |

REVISED 07/21/2021

(ISI) SIGNATURE HARDWARE