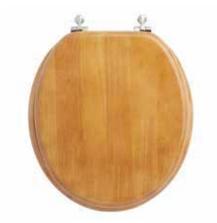

# LUXURY

TOILET SEAT WITH STANDARD HINGES - LIGHT OAK - ELONGATED SEAT SKU: 903919

#### FEATURES

Length: 14-1/2" Width: 17-1/4" Height: 2-1/4" Bolt Centers: 5-1/2" **PRODUCT IMAGE** 

All dimensions and specifications are nominal and may vary. Use actual products for accuracy in critical situations.