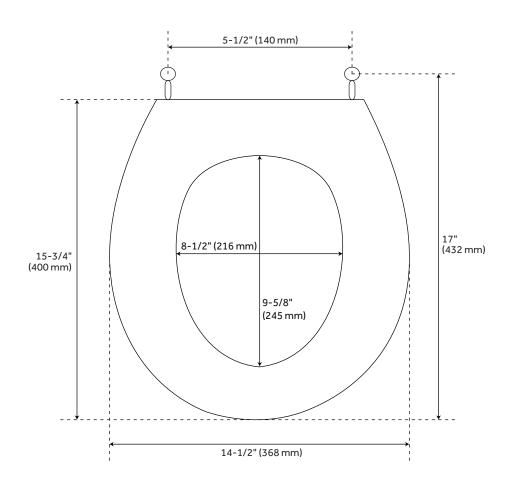

# LUXURY

TOILET SEAT WITH STANDARD HINGES - LIGHT OAK - ROUND SEAT SKU: 903919

#### FEATURES

Length: 14-1/2" Width: 15-3/4" Height: 2-1/4" Bolt Centers: 5-1/2" **PRODUCT IMAGE** 

All dimensions and specifications are nominal and may vary. Use actual products for accuracy in critical situations.