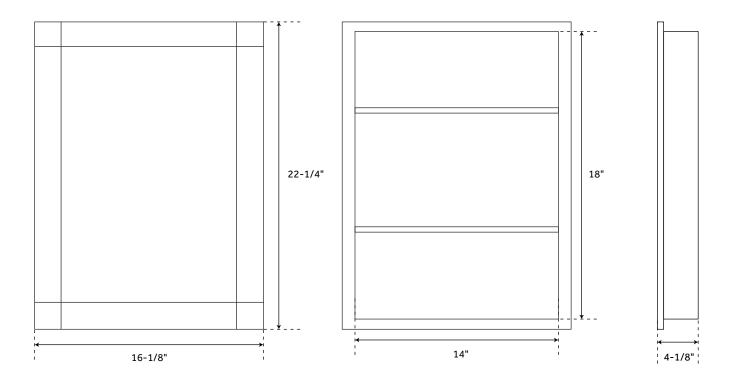

## **FEATURES**

Features: Frameless, Mirrored

Material: Steel
Design: Traditional
Mirror Shape: Rectangle
Number of Doors: 1
Width: 16-1/8"
Height: 22-1/4"
Depth: 4-1/8"

Assembly Required: No Door Opens: Reversible Number of Shelves: 2 Adjustable Shelves: Yes

Recess mount requires rough opening of:  $14"L \times 3"W$  (front to back)  $\times 18"H$  ( $\pm 1/2"$ )

Storage Depth: 3-1/2"

Includes two adjustable glass shelves

Reversible door for left- or right-hand opening