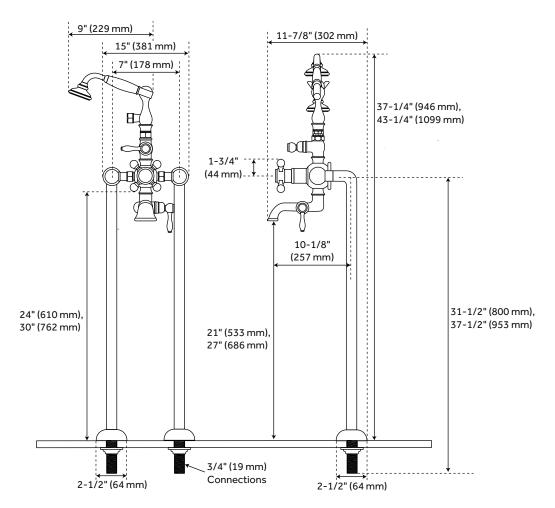

## **FEATURES**

Installation Type: Freestanding

Design: Traditional Faucet Centers: 7" Handle Type: Cross Features: Hand Shower,

Thermostatic

Material: Brass Length: 15" Width: 11-7/8" Spout Reach: 10-1/8" Handle Material: Brass Base Plate Length: 2-1/2" Base Plate Width: 2-1/2" Water Supplies Included: Yes Diverter Included: Yes IAPMO Certified: Yes

Hand Shower Hose Length: 60"

All product dimensions are nominal.