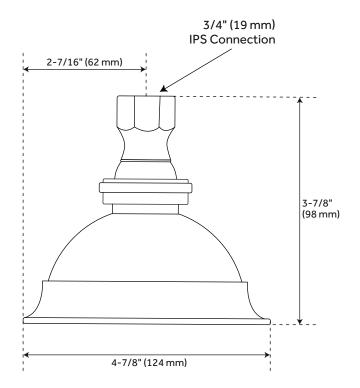

#### FEATURES

Height: 3-7/8" Shower Head Diameter: 4-7/8" Shower Head IPS: 1/2" CODES/STANDARDS cUPC ASME A112.18.1/CSA B125.1