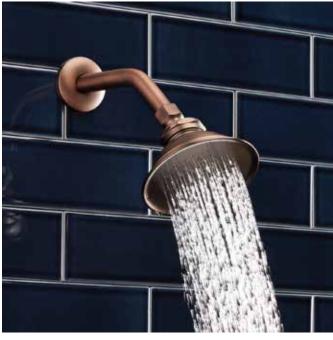

### WATERING CAN SHOWER HEAD SKU: 942202

### FEATURES

Material: Brass Shape: Round Installation Type: Wall Mount Features: Shower Head Only Assembly Required: No Shower Arm Included: No Shower Head Swivel: Yes

CONTENTS SHOWER HEAD ...... PAGE 2

# WINDOM

WATERING CAN SHOWER HEAD SKU: 942202