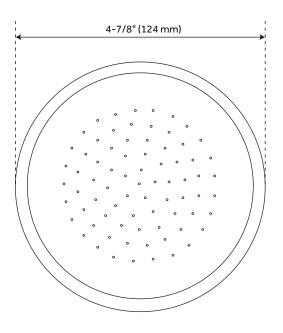

#### FEATURES

Height: 3-7/8" Shower Head Diameter: 4-7/8" Shower Head IPS: 1/2" CODES/STANDARDS cUPC ASME A112.18.1/CSA B125.1