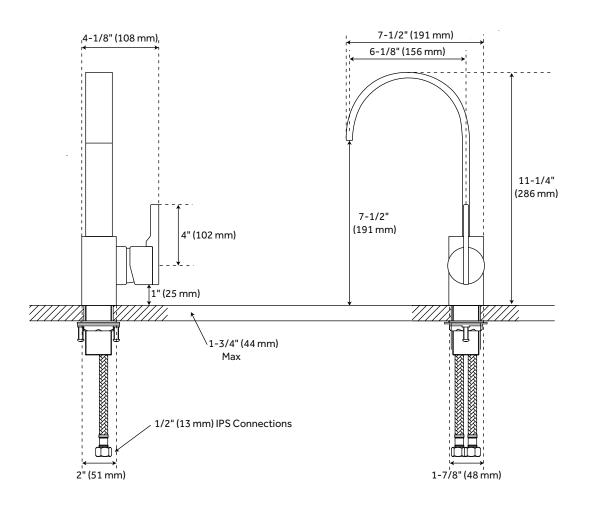

#### **FEATURES**

Installation Type: Single-Hole Faucet Holes: 1 Material: Brass Max. Countertop Thickness: 1-3/4" Faucet Centers: Single-Hole Handle Type: Lever Length: 4-1/8" Width: 7-1/2" Height: 11-1/4" Height To Spout: 7-1/2" Spout Reach: 6-1/8" Base Plate Length: 2" Base Plate Width: 1-7/8" Handle Length: 4" Height to Bottom of Handle: 1" IPS: 1/2" Drain Included: No Maximum Flow Rate: 1.2 gpm