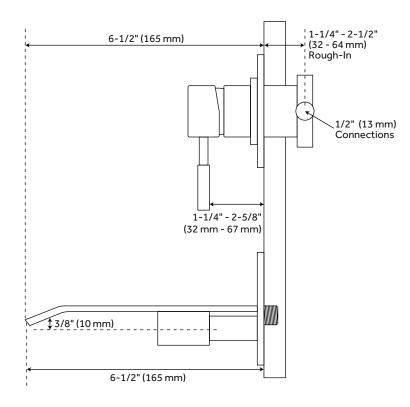

## **FEATURES**

Installation Type: Wall Mount
Design: Modern
Handle Type: Lever
Features: Waterfall
Tub Faucet Material: Brass
Width: 6-1/2"
Height To Spout: 3/8"
Spout Reach: 6-1/2"
Spout Width: 7-7/8"
Spout Base Plate Width: 8-1/2"
Spout Base Plate Height: 4-1/4"
Handle Material: Brass
Handle Base Plate Width: 4-1/4"
Handle Base Plate Height: 4-1/4"
Hot and Cold Indicators: Yes