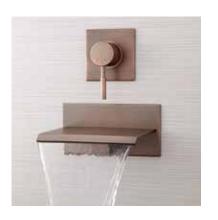

## WALL-MOUNT WATERFALL TUB FAUCET

SKU: 924617

## **FEATURES**

Installation Type: Wall Mount
Design: Modern
Handle Type: Lever
Features: Waterfall
Tub Faucet Material: Brass
Width: 6-1/2"
Height To Spout: 3/8"
Spout Reach: 6-1/2"
Spout Width: 7-7/8"
Spout Base Plate Width: 8-1/2"
Spout Base Plate Height: 4-1/4"
Handle Material: Brass
Handle Base Plate Width: 4-1/4"
Handle Base Plate Height: 4-1/4"
Hot and Cold Indicators: Yes