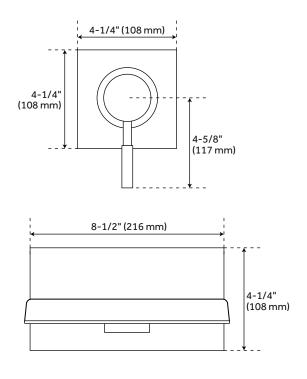

## **FEATURES**

Installation Type: Wall Mount
Design: Modern
Handle Type: Lever
Features: Waterfall
Tub Faucet Material: Brass
Width: 6-1/2"
Height To Spout: 3/8"
Spout Reach: 6-1/2"
Spout Width: 7-7/8"
Spout Base Plate Width: 8-1/2"
Spout Base Plate Height: 4-1/4"
Handle Material: Brass
Handle Base Plate Width: 4-1/4"
Handle Base Plate Height: 4-1/4"
Hot and Cold Indicators: Yes