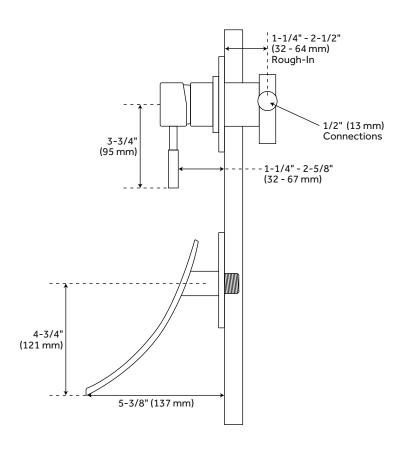

## **FEATURES**

Installation Type: Wall Mount
Design: Modern
Handle Type: Lever
Features: Waterfall
Material: Brass
Width: 8-3/4"
Height To Spout: 4-3/4"
Spout Reach: 5-3/8"
Spout Width: 6-1/4"
Handle Material: Brass
Hot and Cold Indicators: Yes
Ceramic Disc Cartridges: Yes
Spout Base Plate Width: 8-3/4"
Spout Base Plate Height: 4-3/8"
Handle Base Plate Width: 4-1/2"

Handle Base Plate Height: 4-1/2"