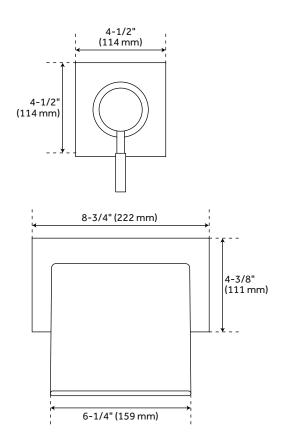

## **FEATURES**

Installation Type: Wall Mount
Design: Modern
Handle Type: Lever
Features: Waterfall
Material: Brass
Width: 8-3/4"
Height To Spout: 4-3/4"
Spout Reach: 5-3/8"
Spout Width: 6-1/4"
Handle Material: Brass
Hot and Cold Indicators: Yes
Ceramic Disc Cartridges: Yes
Spout Base Plate Width: 8-3/4"
Spout Base Plate Height: 4-3/8"
Handle Base Plate Width: 4-1/2"

Handle Base Plate Height: 4-1/2"