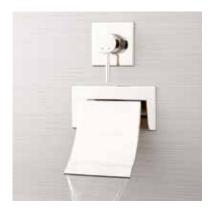

## WALL-MOUNT WATERFALL TUB FAUCET

SKU: 924618

## **FEATURES**

Installation Type: Wall Mount
Design: Modern
Handle Type: Lever
Features: Waterfall
Material: Brass
Width: 8-3/4"
Height To Spout: 4-3/4"
Spout Reach: 5-3/8"
Spout Width: 6-1/4"
Handle Material: Brass
Hot and Cold Indicators: Yes
Ceramic Disc Cartridges: Yes
Spout Base Plate Width: 8-3/4"
Spout Base Plate Height: 4-3/8"
Handle Base Plate Width: 4-1/2"