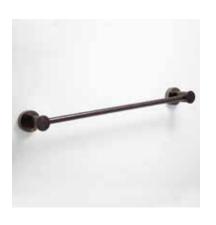

# 24" PRAGUE

### TOWEL BAR

SKU: 921716

### **FEATURES**

Installation Type: Wall Mount

Design: Modern Material: Brass Length: 25-3/4" Width: 2"

Depth: 3" Base Plate Length: 2" Base Plate Height: 2" Mounting Hardware Included: Yes Mounting Hardware Concealed: Yes Assembly Required: No