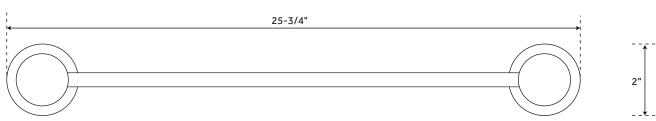

# 24" PRAGUE

### **FEATURES**

Installation Type: Wall Mount

Design: Modern Material: Brass Length: 25-3/4" Width: 2"

Depth: 3" Base Plate Length: 2" Base Plate Height: 2" Mounting Hardware Included: Yes Mounting Hardware Concealed: Yes Assembly Required: No

Centers: 24"