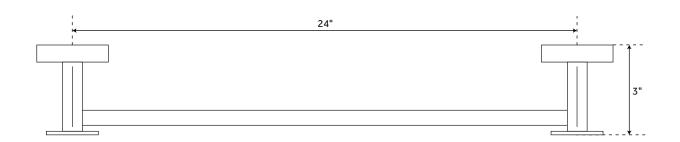

# 24" PRAGUE

### **FEATURES**

Installation Type: Wall Mount

Design: Modern Material: Brass Length: 25-3/4" Width: 2"

Depth: 3" Base Plate Length: 2" Base Plate Height: 2" Mounting Hardware Included: Yes Mounting Hardware Concealed: Yes Assembly Required: No

Centers: 24"