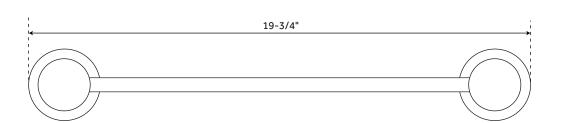

### **FEATURES**

Installation Type: Wall Mount

Design: Modern Material: Brass Length: 19-3/4" Width: 2" Depth: 3"

Base Plate Length: 2" Base Plate Height: 2" Mounting Hardware Included: Yes Mounting Hardware Concealed: Yes