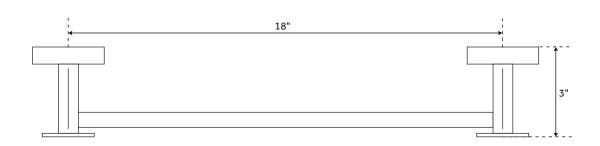

### **FEATURES**

Installation Type: Wall Mount

Design: Modern Material: Brass Length: 19-3/4" Width: 2" Depth: 3"

Base Plate Length: 2" Base Plate Height: 2" Mounting Hardware Included: Yes Mounting Hardware Concealed: Yes

Assembly Required: No

Centers: 18"