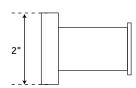

### **FEATURES**

Installation Type: Wall Mount

Design: Modern Material: Brass Length: 19-3/4" Width: 2" Depth: 3"

Base Plate Length: 2" Base Plate Height: 2" Mounting Hardware Included: Yes Mounting Hardware Concealed: Yes