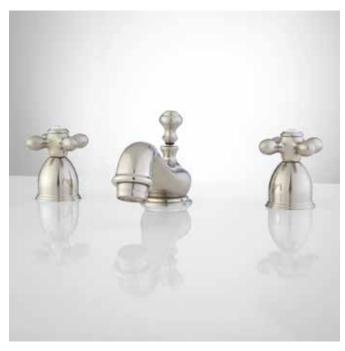

## WIDESPREAD BATHROOM FAUCET - CROSS HANDLES

SKU: 910045

## **FEATURES**

Overflow Hole: Yes Drain Included: Yes Maximum Flow Rate: 1.2 gpm (gallons per minute)

REVISED 09/03/2020