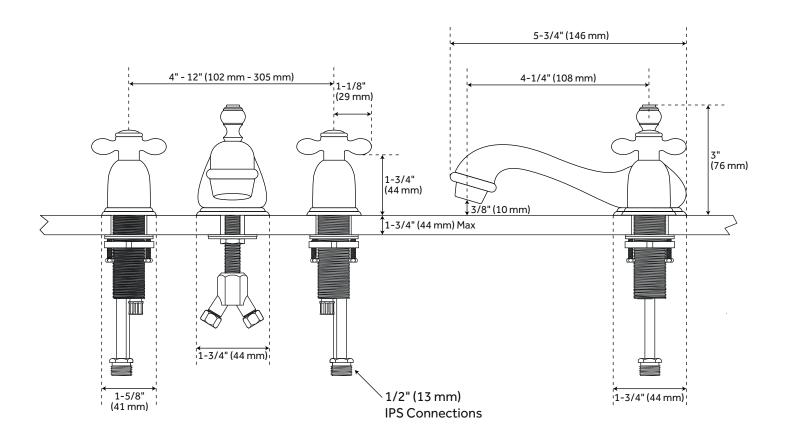

#### **FEATURES**

Max. Countertop Thickness: 1-3/4"

Faucet Centers: 4" - 12" Width: 5-3/4"

Height: 3"

Height To Spout: 3/8" Spout Reach: 4-1/4"

Handle Base Plate Diameter: 1-5/8" Spout Base Plate Diameter: 1-3/4"

Handle Length: 1-1/8"

Height to Bottom of Handle: 1-3/4"

IPS: 1/2"

Drain Size: 1-1/2"