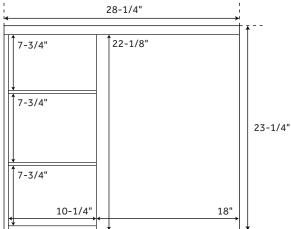

## FEATURES

Features: Framed, Mirrored Material: Stainless Steel Design: Modern Mirror Shape: Rectangle Number of Doors: 1 Width: 28-1/4" Height: 23-1/4" Depth: 5-1/4" Assembly Required: No Mirror Only Width: 18" Mirror Only Height: 22-1/8" Door Opens: Right-hand Number of Shelves: 4 Adjustable Shelves: No Made of 304-grade stainless steel SIGNATURE HARDWARE LIFETIME WARRANTY See website for warranty information