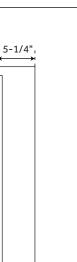

## FEATURES

Features: Framed, Mirrored Material: Stainless Steel Design: Modern Mirror Shape: Rectangle Number of Doors: 1 Width: 28-1/4" Height: 23-1/4" Depth: 5-1/4" Assembly Required: No Mirror Only Width: 18" Mirror Only Height: 22-1/8" Door Opens: Right-hand Number of Shelves: 4 Adjustable Shelves: No Made of 304-grade stainless steel SIGNATURE HARDWARE LIFETIME WARRANTY See website for warranty information