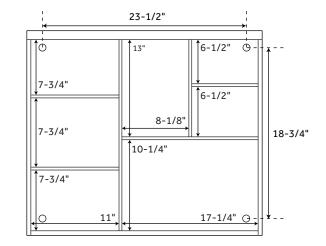

## FEATURES

Features: Framed, Mirrored Material: Stainless Steel Design: Modern Mirror Shape: Rectangle Number of Doors: 1 Width: 28-1/4" Height: 23-1/4" Depth: 5-1/4" Assembly Required: No Mirror Only Width: 18" Mirror Only Height: 22-1/8" Door Opens: Right-hand Number of Shelves: 4 Adjustable Shelves: No Made of 304-grade stainless steel SIGNATURE HARDWARE LIFETIME WARRANTY See website for warranty information