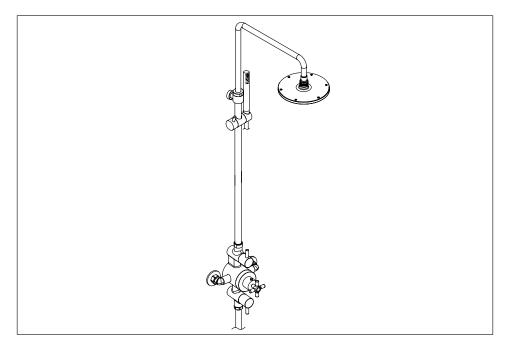

hat the water supply lines have been installed in the desired location behind the finished wall and are accessible for shower installation

Unpack and inspect for any shipping damages. If you find any damages, do not install. Contact Customer Service at 1-866-855-2284. If you need assistance while installing your shower system, call our Customer Service number.

We recommend consulting a professional if you are unfamiliar with installing bathroom fixtures and plumbing. Signature Hardware accepts no liability for any damages to the floor, walls, plumbing or personal injury during installation.

#### **TOOLS AND MATERIALS:**

Smooth Jaw Wrench Adjustable Wrench Silicone Thread Sealant Drill Tape Measure Level

#### **TECHNICAL DRAWING**







## **INSTALLATION**





## **ALTERNATE VIEW**