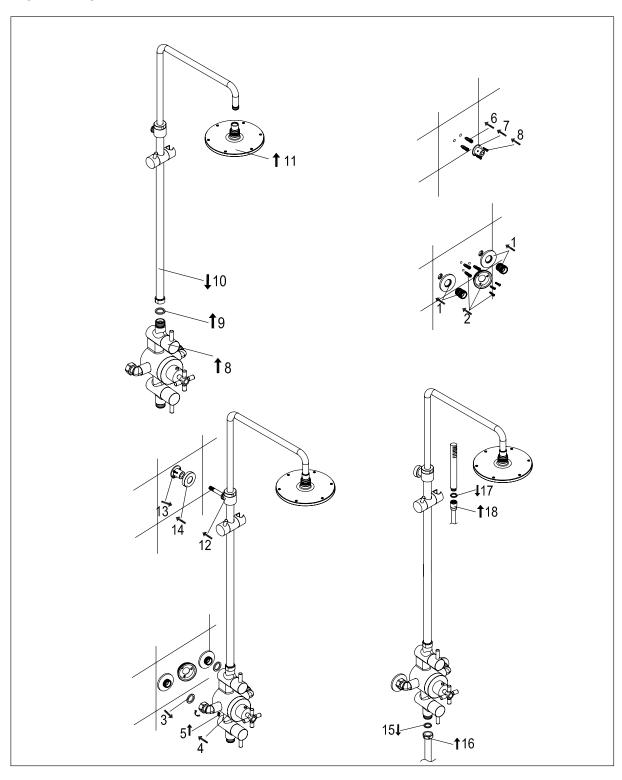

nstructions it is assumed that the water supply lines have been installed in the desired location behind the finished wall and are accessible for shower installation

Unpack and inspect for any shipping damages. If you find any damages, do not install. Contact Customer Service at 1-866-855-2284. If you need assistance while installing your shower system, call our Customer Service number.

We recommend consulting a professional if you are unfamiliar with installing bathroom fixtures and plumbing. Signature Hardware accepts no liability for any damages to the floor, walls, plumbing or personal injury during installation.

#### **TOOLS AND MATERIALS:**

Smooth Jaw Wrench Adjustable Wrench Silicone Thread Sealant Drill Tape Measure Level

#### **TECHNICAL DRAWING**







## **INSTALLATION**





## **ALTERNATE VIEW**