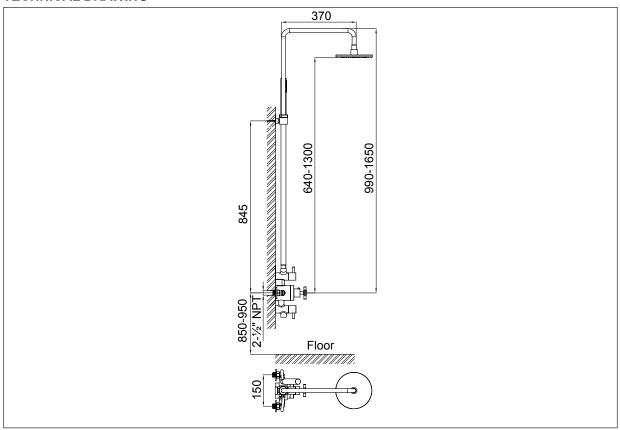

he following installation instructions it is assumed that the water supply lines have been installed in the desired location behind the finished wall and are accessible for shower installation

Unpack and inspect for any shipping damages. If you find any damages, do not install. Contact Customer Service at 1-866-855-2284. If you need assistance while installing your shower system, call our Customer Service number.

We recommend consulting a professional if you are unfamiliar with installing bathroom fixtures and plumbing. Signature Hardware accepts no liability for any damages to the floor, walls, plumbing or personal injury during installation.

#### **TOOLS AND MATERIALS:**

Smooth Jaw Wrench Adjustable Wrench Silicone Thread Sealant Drill Tape Measure Level

#### **TECHNICAL DRAWING**







## **INSTALLATION**





## **ALTERNATE VIEW**