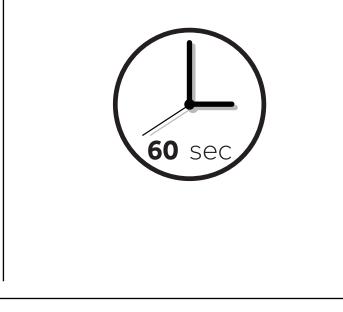

5. Once installation is complete, turn the main water supply back on from underneath your sink. Check for any leaks underneath.

6. Turn the faucet on for approximately 60 seconds to check for any leaks. Ensure that both hot and cold water are functioning properly.