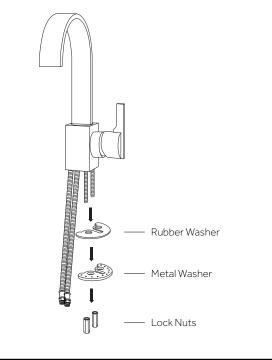

### INSTALLATION

1. Ensure that the water supply below your sink is shut off.

**Tip**: Place a small bucket below your workspace to catch any water that may drip during the installation process.

2. Remove the lock nuts, metal washer, and rubber washer from the faucet's mounting posts.