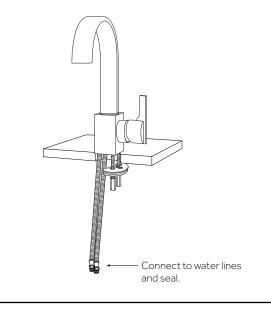

# ULTRA FAUCET INSTALLATION

3. Insert the faucet into its prepared mounting hole. Once in position, slide the rubber washer followed by the metal washer back onto the faucet's mounting posts. Secure the faucet using the lock nuts. Tighten firmly using the provided basin wrench.

4. Attach the main supply lines to the braided water lines on the faucet. Ensure that the hot and cold lines are connected as marker. Apply plumber's tape or thread sealant to the threads before tightening. Hand tighten the connections, then finish tightening with an adjustable wrench. Be very careful not to overtighten.