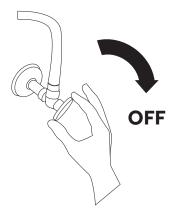

### INSTALLATION

1. Ensure that the water supply below your sink is shut off.

**Tip**: Place a small bucket below your workspace to catch any water that may drip during the installation process.

2. Remove the lock nuts, metal washer, and rubber washer from the faucet's mounting posts.