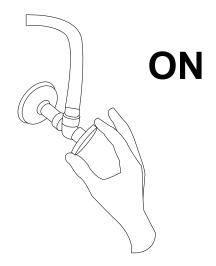

5. Once installation is complete, turn the main water supply back on from underneath your sink. Check for any leaks underneath.

6. Turn the faucet on for approximately 60 seconds to check for any leaks. Ensure that both hot and cold water are functioning properly.