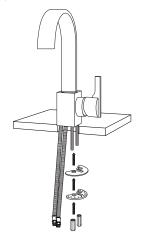

# ULTRA FAUCET INSTALLATION

3. Insert the faucet into its prepared mounting hole. Once in position, slide the rubber washer followed by the metal washer back onto the faucet's mounting posts. Secure the faucet using the lock nuts. Tighten firmly using the provided basin wrench.