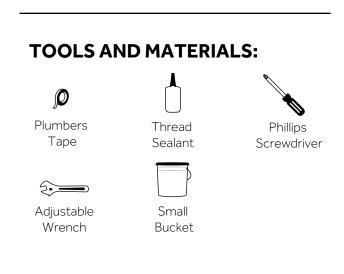

#### **GETTING STARTED**

- Ensure that you have gathered all the required materials that are needed for the installation.
- For these instructions, it is assumed that the old faucet has been completely removed and any necessary repairs or modifications to the water supply have been completed.