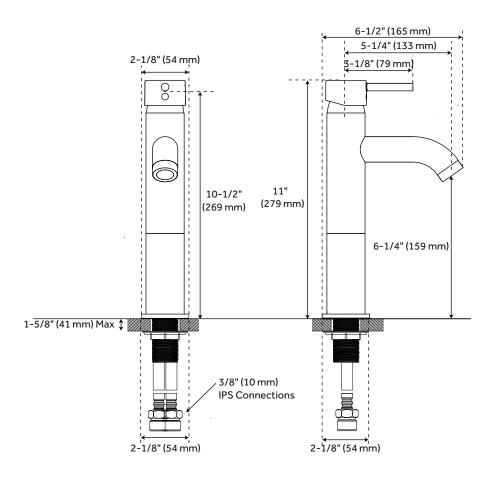

#### **FEATURES**

Max. Countertop Thickness: 1-5/8"

Length: 2-1/8" Width: 6-1/2"

Height: 11"

Height To Spout: 6-1/4" Spout Reach: 5-1/4" Base Plate Length: 2-1/8" Base Plate Width: 2-1/8" Handle Length: 3-1/8"

Height to Bottom of Handle: 10-1/2"

IPS: 1/2"

Drain Included: Yes Overflow Hole: Yes Drain Size: 1-1/2"

Maximum Flow Rate: 1.2 gpm (gallons per minute)