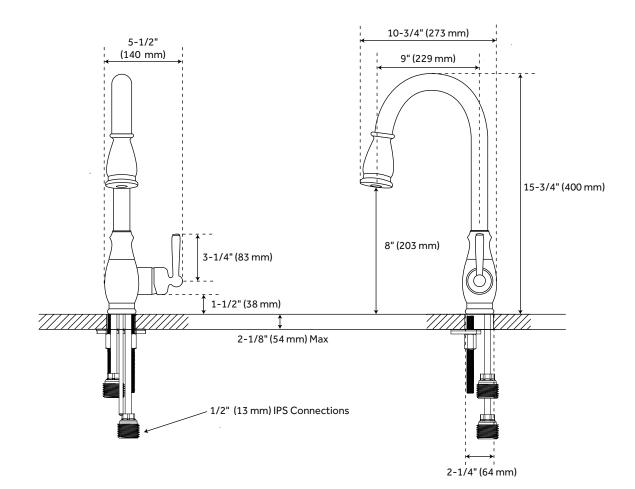

#### FEATURES

Installation Type: Single-Hole Faucet Holes: 1 Hand Sprayer Material: ABS Material: Brass Max. Countertop Thickness: 2-1/8" Faucet Centers: Single-Hole Handle Type: Lever Length: 5-1/2" Width: 10-3/4" Height: 15-3/4" Height To Spout: 8" Spout Reach: 9" Swivel Spout: Yes Base Plate Diameter: 2-1/4" Handle Length: 3-1/4" Height to Bottom of Handle: 1-1/2" IPS: 1/2" Drain Included: No Maximum Flow Rate: 1.75 gpm (gallons per minute)

#### All product dimensions are nominal.