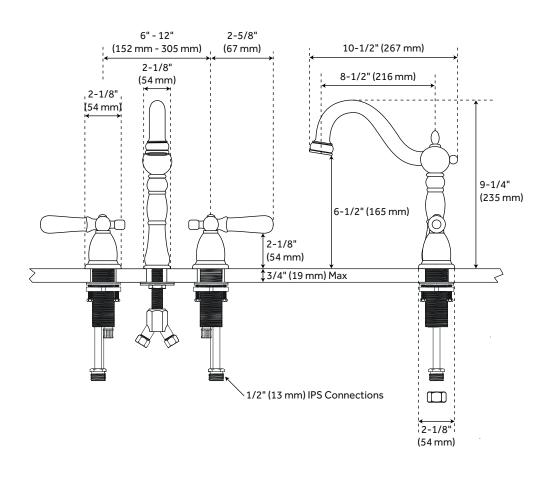

## **FEATURES**

Max. Countertop Thickness: 3/4"

Faucet Centers: 6" - 12" Overflow Hole: Yes

Width: 10-1/2" Height: 9-1/4"

Height To Spout: 6-1/2" Spout Reach: 8-1/2" Base Plate Length: 2-1/8" Base Plate Width: 2-1/8"

Handle Length: 2-5/8"

Height to Bottom of Handle: 2-1/8"

IPS: 1/2"

Drain Included: Yes Drain Size: 1-1/2"

Maximum Flow Rate: 1.2 gpm (gallons per minute)