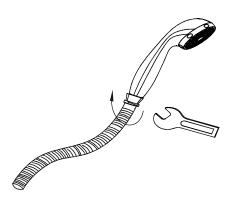

# INSTALLATION INSTALACIÓN

1. Remove the old handshower from the existing hose. Unscrew it by turning the hose nut counterclockwise.

2. Install new handshower on the hose. Thread the hose nut onto the handshower clockwise.