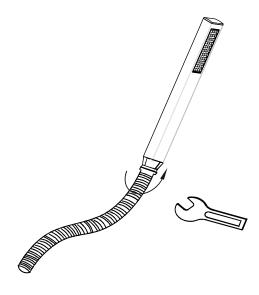

# INSTALLATION INSTALACIÓN

1. Remove the old handshower from the existing hose. Unscrew it by turning the hose nut counterclockwise.

2. Install new handshower on the hose. Thread the hose nut onto the handshower clockwise.