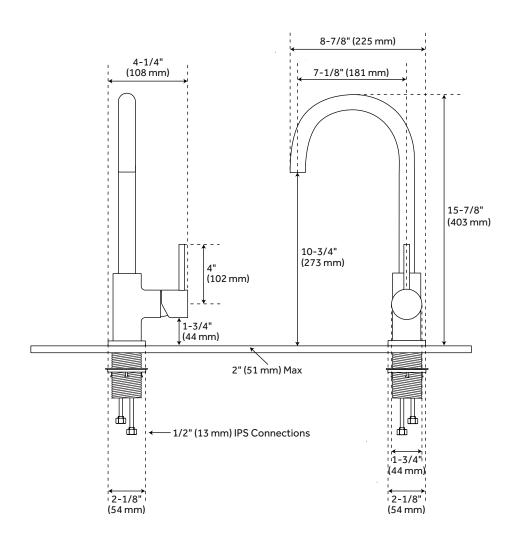

## **FEATURES**

Max. Countertop Thickness: 2"
Length: 4-1/4"
Width: 8-7/8"
Height: 15-7/8"
Height To Spout: 10-3/4"
Spout Reach: 7-1/8"
Swivel Spout: Yes
Base Plate Length: 2-1/8"
Base Plate Width: 2-1/8"
Handle Length: 4"
Height to Bottom of Handle: 1-3/4"
Ceramic Disc Cartridges: Yes