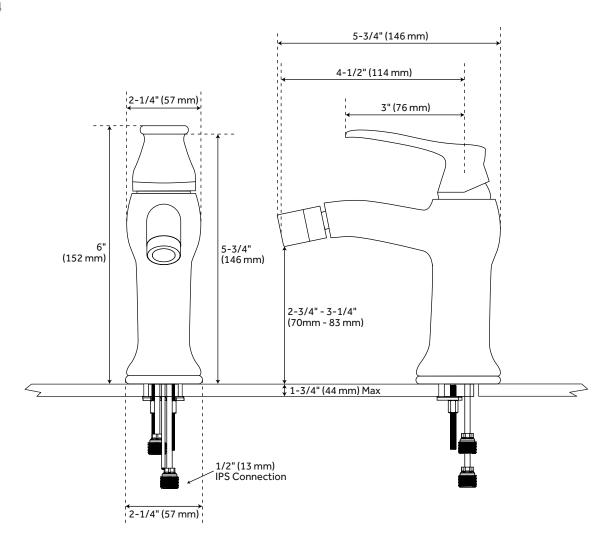

#### **FEATURES**

Maximum Deck Thickness: 1-3/4" Length: 5-3/4" Width: 2-1/4"

Height: 6" Spout Reach: 4-1/2" Base Plate Length: 2-1/4" Base Plate Width: 2-1/4" Handle Length: 3".

Height to Bottom of Handle: 5-3/4"

IPS: 1/2"

#### **PRODUCT IMAGE**

 $All\ dimensions\ and\ specifications\ are\ nominal\ and\ may\ vary.\ Use\ actual\ products\ for\ accuracy\ in\ critical\ situations.$ 

PAGE 2 Code: 507079, 507080