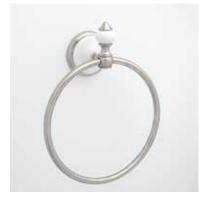

customer service: 1.866.855.2284 signature**hardware**.com

TOWEL RING SKU: 930348

#### FEATURES

Length: 7-3/4" Width: 9-1/2" Extension From Wall: 2-3/4" SIGNATURE HARDWARE LIFETIME WARRANTY See website for warranty information

PAGE 6

All measurements are approximate. Measurements may vary +/- 1/2".