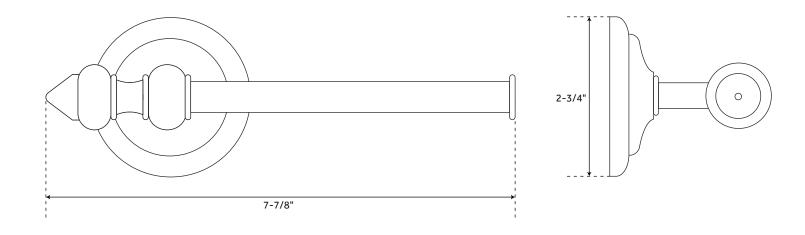

### TOILET PAPER HOLDER SKU: 930348

#### FEATURES

Length: 7-7/8" Width: 2-3/4" Height: 2-3/4" Mounting Hardware Included: Yes Mounting Hardware Concealed: Yes SIGNATURE HARDWARE LIFETIME WARRANTY See website for warranty information

PAGE 3