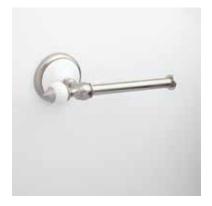

### TOILET PAPER HOLDER SKU: 930348

#### FEATURES

Length: 7-7/8" Width: 2-3/4" Height: 2-3/4" Mounting Hardware Included: Yes Mounting Hardware Concealed: Yes SIGNATURE HARDWARE LIFETIME WARRANTY See website for warranty information

PAGE 3