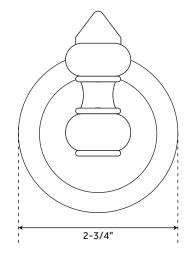

ROBE HOOK SKU: 930348

#### FEATURES

Length: 2-3/4" Height: 3-1/2" Depth: 2-3/4" SIGNATURE HARDWARE LIFETIME WARRANTY See website for warranty information

PAGE 5

All measurements are approximate. Measurements may vary +/- 1/2".