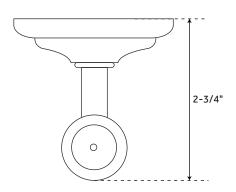

### WALL-MOUNT TOILET BRUSH HOLDER

SKU: 930348

#### FEATURES

Length: 6-3/4" Width: 6-3/4" Height: 14-1/2" SIGNATURE HARDWARE LIFETIME WARRANTY See website for warranty information

PAGE 4

All measurements are approximate. Measurements may vary +/- 1/2".