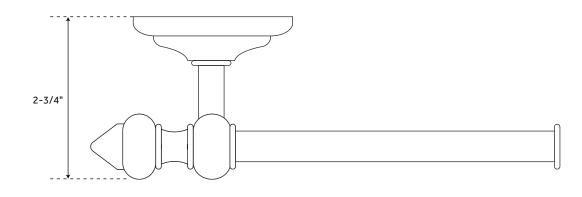

### TOILET PAPER HOLDER SKU: 930348

#### FEATURES

Length: 7-7/8" Width: 2-3/4" Height: 2-3/4" Mounting Hardware Included: Yes Mounting Hardware Concealed: Yes SIGNATURE HARDWARE LIFETIME WARRANTY See website for warranty information

PAGE 3