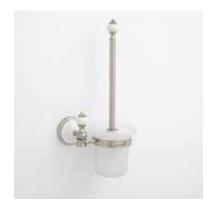

### WALL-MOUNT TOILET BRUSH HOLDER

SKU: 930348

#### FEATURES

Length: 6-3/4" Width: 6-3/4" Height: 14-1/2" SIGNATURE HARDWARE LIFETIME WARRANTY See website for warranty information

PAGE 4

All measurements are approximate. Measurements may vary +/- 1/2".