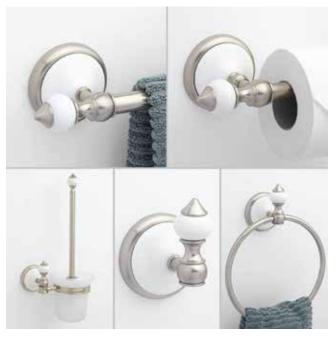

### 5-PIECE COLLECTION BATHROOM ACCESSORY SET

SKU: 930348

#### CONTENTS

| 24" TOWEL BAR       | <br>PAGE 2 |
|---------------------|------------|
| TOILET PAPER HOLDER | <br>PAGE 3 |
| TOILET BRUSH HOLDER | <br>PAGE 4 |
| ROBE HOOK           | <br>PAGE 5 |
| TOWEL RING          | <br>PAGE 6 |