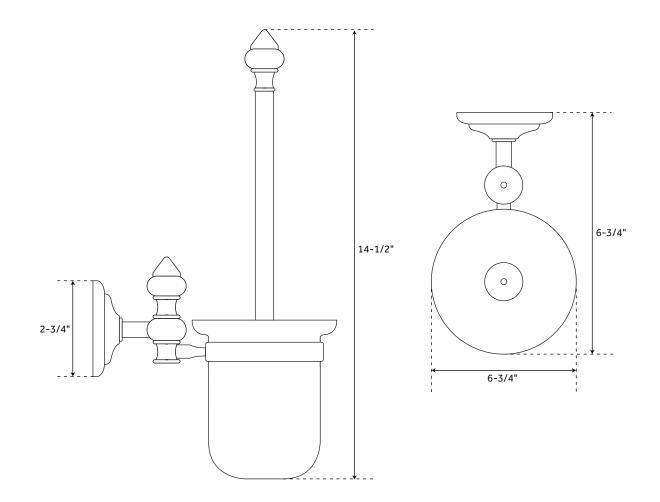

### WALL-MOUNT TOILET BRUSH HOLDER

SKU: 930348

#### FEATURES

Length: 6-3/4" Width: 6-3/4" Height: 14-1/2" SIGNATURE HARDWARE LIFETIME WARRANTY See website for warranty information

PAGE 4

All measurements are approximate. Measurements may vary +/- 1/2".