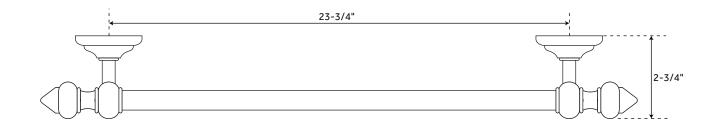

### 24" ADELAIDE

TOWEL BAR SKU: 930348

#### FEATURES

Length: 28" Height: 2-3/4" Depth: 2-3/4" Centers: 23-3/4" SIGNATURE HARDWARE LIFETIME WARRANTY See website for warranty information

PAGE 2

All measurements are approximate. Measurements may vary +/- 1/2".