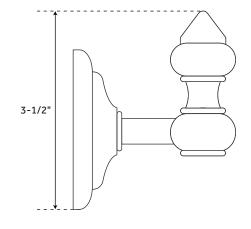

ROBE HOOK SKU: 930348

#### FEATURES

Length: 2-3/4" Height: 3-1/2" Depth: 2-3/4" SIGNATURE HARDWARE LIFETIME WARRANTY See website for warranty information

PAGE 5

All measurements are approximate. Measurements may vary +/- 1/2".