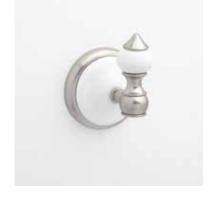

customer service: 1.866.855.2284 signature**hardware**.com

TOWEL RING SKU: 930348

#### FEATURES

Length: 7-3/4" Width: 9-1/2" Extension From Wall: 2-3/4" SIGNATURE HARDWARE LIFETIME WARRANTY See website for warranty information

PAGE 6

All measurements are approximate. Measurements may vary +/- 1/2".