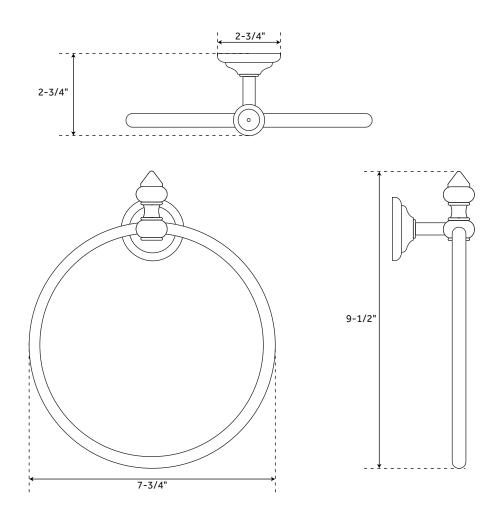

customer service: 1.866.855.2284 signature**hardware**.com

TOWEL RING SKU: 930348

#### FEATURES

Length: 7-3/4" Width: 9-1/2" Extension From Wall: 2-3/4" SIGNATURE HARDWARE LIFETIME WARRANTY See website for warranty information

PAGE 6

All measurements are approximate. Measurements may vary +/- 1/2".