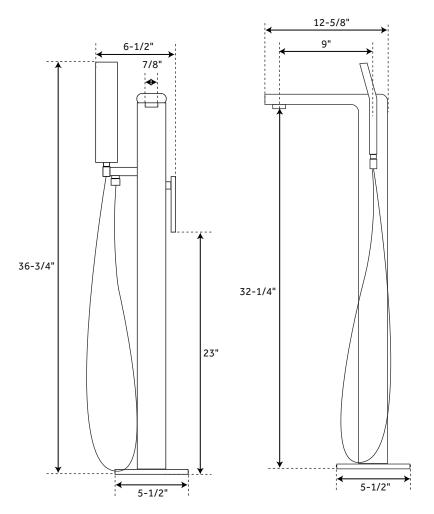

Length: 6-1/2"

Width: 12-5/8"

Height: 36-3/4"

Height To Spout: 32-1/4"

Height to Control Valve: 23"

Spout Reach: 9"

Spout Width: 7/8"

Base Plate Length: 5-1/2"

Base Plate Width: 5-1/2"

Hand Shower Hose Length: 59"

SIGNATURE HARDWARE LIFETIME WARRANTY

See website for warranty information

All product dimensions are nominal. REVISED 09/17/2020