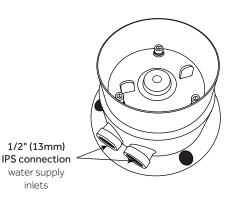

## FREESTANDING TUB FAUCET AND HAND SHOWER

SKU: 934423

Rough-In Valve Detail

Underfloor access is required for proper installation.
Installation on a concrete slab will require cutting and concrete removal.