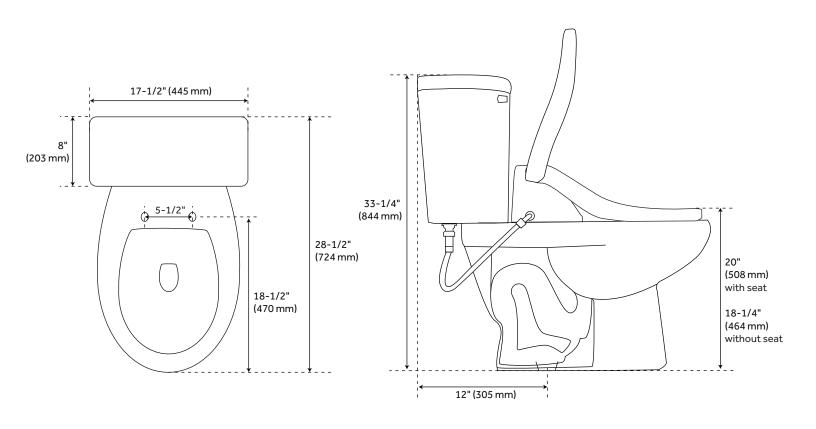

#### **FEATURES**

Rough In: 12" Length: 17-1/2" Height: 33-1/4" Depth: 28-1/2" Bowl Height: 20" Gallons Per Flush: 1.6

#### **PRODUCT IMAGE**

 $All\ dimensions\ and\ specifications\ are\ nominal\ and\ may\ vary.\ Use\ actual\ products\ for\ accuracy\ in\ critical\ situations.$ 

PAGE 2