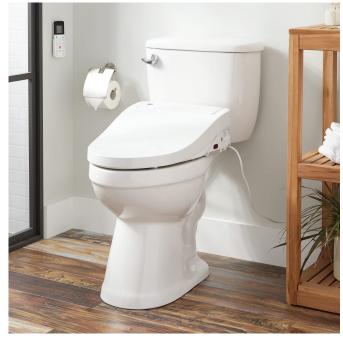

#### **FEATURES**

Product Finish: White Material: Porcelain Bowl Shape: Elongated Hardware Finish: Chrome Seat Included: Yes

REVISED 12/02/2020

#### **FEATURES**

Rough In: 12" Length: 17-1/2" Height: 33-1/4" Depth: 28-1/2" Bowl Height: 20" Gallons Per Flush: 1.6

#### **PRODUCT IMAGE**

 $All\ dimensions\ and\ specifications\ are\ nominal\ and\ may\ vary.\ Use\ actual\ products\ for\ accuracy\ in\ critical\ situations.$ 

PAGE 2