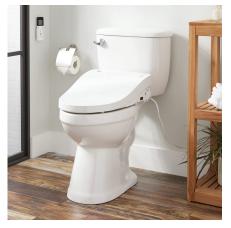

### ELONGATED ELECTRONIC BIDET TOILET SEAT

SKU: 436885

#### **FEATURES**

Product Finish: White Material: Plastic Bowl Shape: Elongated Length: 15-1/4" Width: 20-1/4" Height: 6"

#### PRODUCT IMAGE

 $All\ dimensions\ and\ specifications\ are\ nominal\ and\ may\ vary.\ Use\ actual\ products\ for\ accuracy\ in\ critical\ situations.$ 

PAGE 3