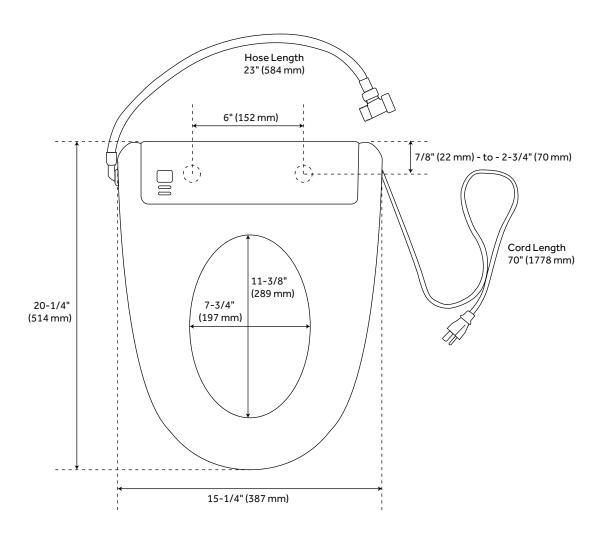

#### **FEATURES**

Product Finish: White Material: Plastic Bowl Shape: Elongated Length: 15-1/4" Width: 20-1/4" Height: 6"

#### PRODUCT IMAGE

 $All\ dimensions\ and\ specifications\ are\ nominal\ and\ may\ vary.\ Use\ actual\ products\ for\ accuracy\ in\ critical\ situations.$ 

PAGE 3