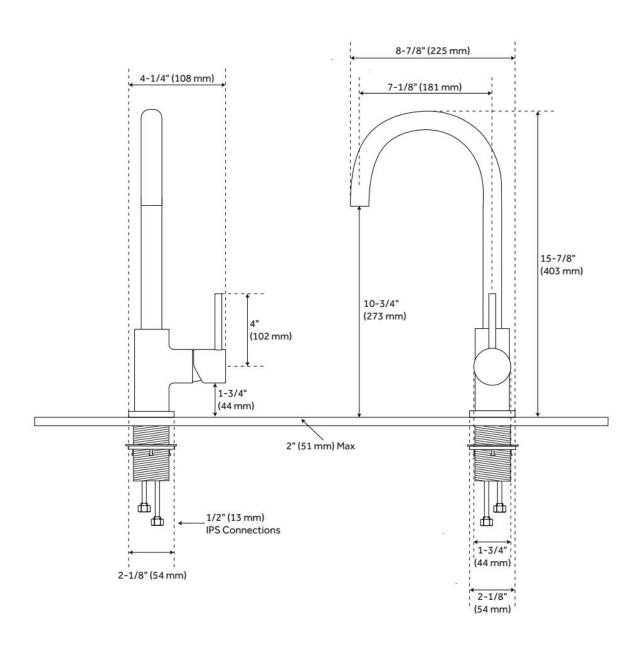

## **BULLENS SINGLE-HOLE OUTDOOR KITCHEN FAUCET**

SKU: 433108 Code: SH433108

## **FEATURES**

Material: Metal construction for strength and durability

Installation Type: Single-Hole

Flow Rate: 1.8 gpm (6.8 L/min) @ 60 psi

Cartridge Type: Ceramic Disc

**Swivel Spout: Yes** 

IAPMO, ASME A112.18.1/CSA B125.1, NSF/ANSI 372, NSF/ANSI 61, NSF/ANSI/CAN 61, NSF/ANSI/CAN 61-9:Q≤1, LISTED ID: SH349702\*