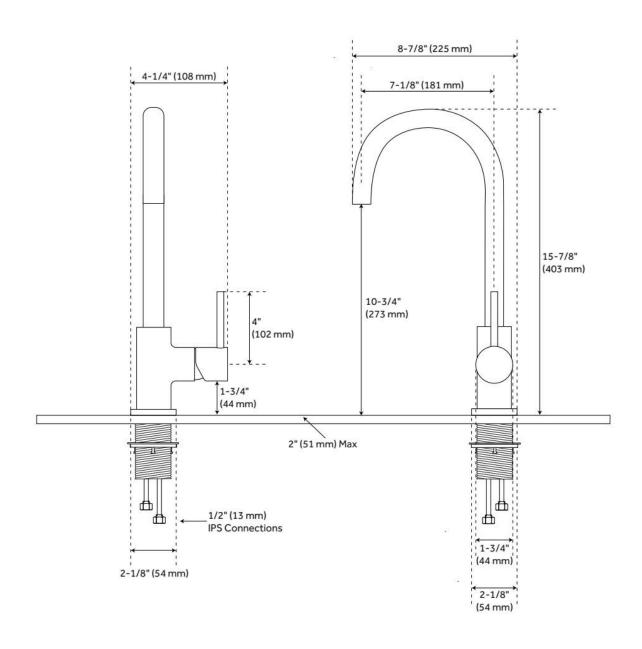

## **BULLENS SINGLE-HOLE OUTDOOR KITCHEN FAUCET**

SKU: 433108 Code: SH433108

## **FEATURES**

Material: Metal construction for strength and durability

Installation Type: Single-Hole

Flow Rate: 1.8 gpm (6.8 L/min) @ 60 psi

Cartridge Type: Ceramic Disc

**Swivel Spout: Yes** 

IAPMO, ASME A112.18.1/CSA B125.1, NSF/ANSI 372, NSF/ANSI 61, NSF/ANSI/CAN 61, NSF/ANSI/CAN 61-9:Q≤1, Massachusetts Accepted, LISTED ID: SH349702\*