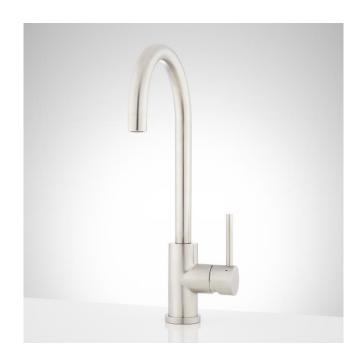

## **BULLENS SINGLE-HOLE OUTDOOR KITCHEN FAUCET**

SKU: 433108 Code: SH433108

## **FEATURES**

Material: Metal construction for strength and durability

Installation Type: Single-Hole

Flow Rate: 1.8 gpm (6.8 L/min) @ 60 psi

Cartridge Type: Ceramic Disc

**Swivel Spout: Yes** 

IAPMO, ASME A112.18.1/CSA B125.1, NSF/ANSI 372, NSF/ANSI 61, NSF/ANSI/CAN 61, NSF/ANSI/CAN 61-9:Q≤1, Massachusetts Accepted, LISTED ID: SH349702\*