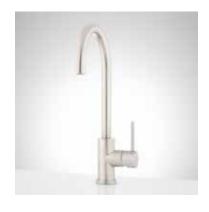

### SINGLE-HOLE KITCHEN FAUCET

SKU: 433108

#### **FEATURES**

Installation Type: Single-Hole Faucet Holes: 1 Product Finish: Satin Steel Material: Stainless Steel Max. Countertop Thickness: 2" Handle Type: Lever Length: 4-1/4" Width: 8-7/8" Height: 15-7/8" Height To Spout: 10-3/4" Spout Reach: 7-1/8" Swivel Spout: Yes Base Plate Length: 2-1/8" Base Plate Width: 2-1/8" Handle Length: 4" Height to Bottom of Handle: 1-3/4" Ceramic Disc Cartridges: Yes