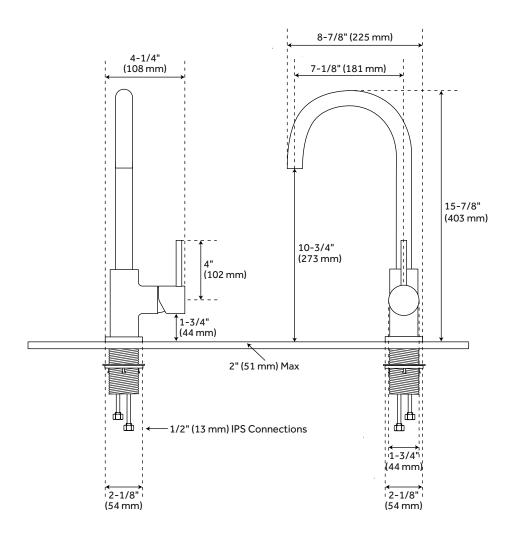

#### **FEATURES**

Installation Type: Single-Hole Faucet Holes: 1 Product Finish: Satin Steel Material: Stainless Steel Max. Countertop Thickness: 2" Handle Type: Lever Length: 4-1/4" Width: 8-7/8" Height: 15-7/8" Height To Spout: 10-3/4" Spout Reach: 7-1/8" Swivel Spout: Yes Base Plate Length: 2-1/8" Base Plate Width: 2-1/8" Handle Length: 4" Height to Bottom of Handle: 1-3/4" Ceramic Disc Cartridges: Yes

All product dimensions are nominal.

IPS: 1/2"