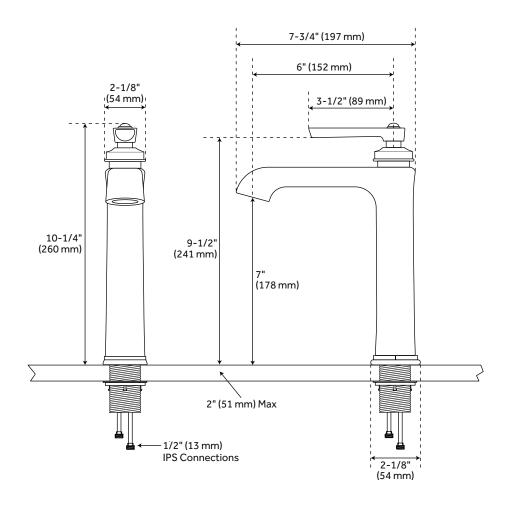

#### **FEATURES**

Max. Countertop Thickness: 2" Faucet Centers: Single-Hole Faucet Material: Brass Length: 2-1/8" Width: 7-3/4" Height: 10-1/4" Height To Spout: 7" Spout Reach: 6" Base Plate Length: 2-1/8" Base Plate Width: 2-1/8" Handle Length: 3-1/2" Height to Bottom of Handle: 9-1/2" Ceramic Disc Cartridges: Yes Hot and Cold Indicators: Yes Drain Included: Yes Overflow Hole: Yes

Fits Drain Hole Size: 1-1/2" Maximum Flow Rate: 1.2 gpm

(gallons per minute)