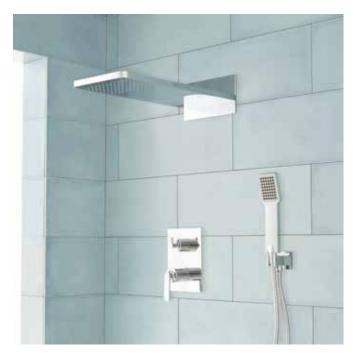

### SHOWER SYSTEM WITH RAINFALL SHOWER HEAD & HAND SHOWER

SKU: 927746

Shower System Includes Wall Mount Rainfall Shower Head,

Wall Mount Hand Shower, Hand Shower Water Connection and a 3-Way in-Wall Diverter

Shower Head has a Waterfall Feature

Diverter Includes the Valve and Metal Lever Handles

The Diverter Directs Water to One Spray Function at a Time

REVISED 10/13/2020