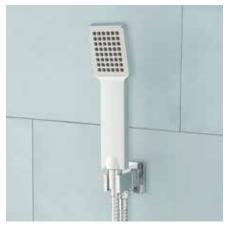

### WALL-MOUNT RAINFALL SHOWER HEAD

SKU: 927746

### **FEATURES**

Shower Arm Extension: 13" Shower Arm Height: 7/8" Shower Head Spray Area 6-5/8" x 4-1/4"

### **PRODUCT IMAGE**

All dimensions and specifications are nominal and may vary. Use actual products for accuracy in critical situations.

PAGE 3