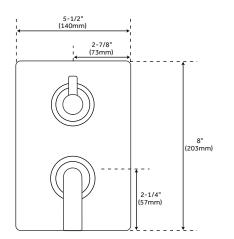

### **SHOWER VALVE**

SKU: 927746

### **FEATURES**

Valve Trim Width: 5-3/4"
Valve Trim Height: 7-7/8"
3-Way Diverter Features 1/2" IPS Inlets, and Controls Water Flow Between 3
Shower Outlets

### **PRODUCT IMAGE**

 $All\ dimensions\ and\ specifications\ are\ nominal\ and\ may\ vary.\ Use\ actual\ products\ for\ accuracy\ in\ critical\ situations.$ 