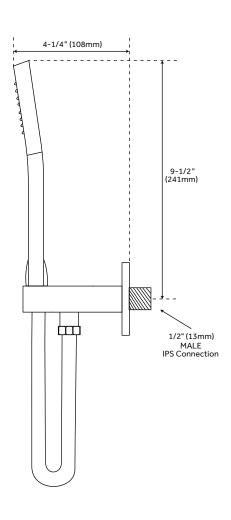

### HAND SHOWER

SKU: 927746

### **FEATURES**

Hand Shower Length: 9" Hand Shower Hose Length: 59" Hand Shower Water Connection Features a 1/2" IPS Connection

### **PRODUCT IMAGE**

All dimensions and specifications are nominal and may vary. Use actual products for accuracy in critical situations.