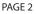

### WALL-MOUNT RAINFALL SHOWER HEAD

SKU: 927746

### **FEATURES**

Shower Arm Extension: 13" Shower Arm Height: 7/8" Shower Head Spray Area 6-5/8" x 4-1/4"

### **PRODUCT IMAGE**

All dimensions and specifications are nominal and may vary. Use actual products for accuracy in critical situations.

PAGE 3