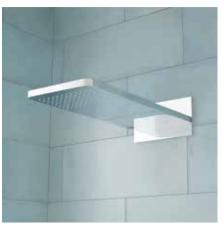

### SHOWER SYSTEM WITH RAINFALL SHOWER HEAD & HAND SHOWER

SKU: 927746

Shower System Includes Wall Mount Rainfall Shower Head,

Wall Mount Hand Shower, Hand Shower Water Connection and a 3-Way in-Wall Diverter

Shower Head has a Waterfall Feature

Diverter Includes the Valve and Metal Lever Handles

The Diverter Directs Water to One Spray Function at a Time

REVISED 10/13/2020