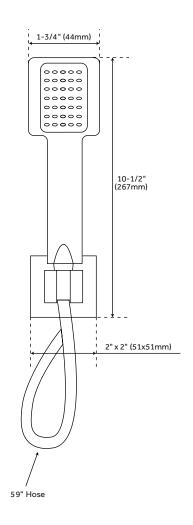

### HAND SHOWER

SKU: 927746

### **FEATURES**

Hand Shower Length: 9" Hand Shower Hose Length: 59" Hand Shower Water Connection Features a 1/2" IPS Connection

### **PRODUCT IMAGE**

All dimensions and specifications are nominal and may vary. Use actual products for accuracy in critical situations.