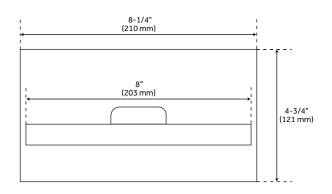

### HAND SHOWER

SKU: 927746

### **FEATURES**

Hand Shower Length: 9" Hand Shower Hose Length: 59" Hand Shower Water Connection Features a 1/2" IPS Connection

### **PRODUCT IMAGE**

All dimensions and specifications are nominal and may vary. Use actual products for accuracy in critical situations.