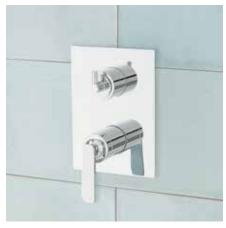

### **SHOWER VALVE**

SKU: 927746

### **FEATURES**

Valve Trim Width: 5-3/4"
Valve Trim Height: 7-7/8"
3-Way Diverter Features 1/2" IPS Inlets, and Controls Water Flow Between 3
Shower Outlets

### **PRODUCT IMAGE**

 $All\ dimensions\ and\ specifications\ are\ nominal\ and\ may\ vary.\ Use\ actual\ products\ for\ accuracy\ in\ critical\ situations.$ 