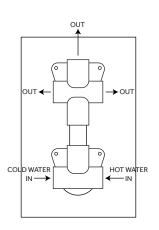

Shower System Includes Wall Mount Rainfall Shower Head,

Wall Mount Hand Shower, Hand Shower Water Connection and a 3-Way in-Wall Diverter

Shower Head has a Waterfall Feature

Diverter Includes the Valve and Metal Lever Handles

The Diverter Directs Water to One Spray Function at a Time

REVISED 10/13/2020

### **FEATURES**

Valve Trim Width: 5-3/4"
Valve Trim Height: 7-7/8"
3-Way Diverter Features 1/2" IPS Inlets, and Controls Water Flow Between 3
Shower Outlets