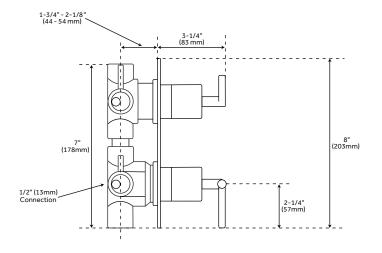

### **SHOWER VALVE**

SKU: 927746

### **FEATURES**

Valve Trim Width: 5-3/4"
Valve Trim Height: 7-7/8"
3-Way Diverter Features 1/2" IPS Inlets, and Controls Water Flow Between 3
Shower Outlets

### **PRODUCT IMAGE**

 $All\ dimensions\ and\ specifications\ are\ nominal\ and\ may\ vary.\ Use\ actual\ products\ for\ accuracy\ in\ critical\ situations.$ 