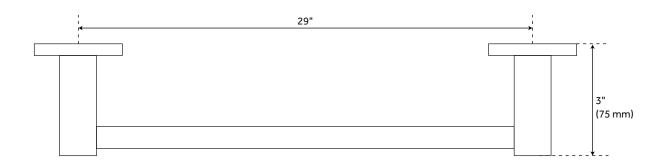

#### FEATURES

Length: 30-3/4" Height: 1-7/8" Depth: 3" Base Plate Length: 1-7/8" Base Plate Height: 1-7/8" Centers: 29" **PRODUCT IMAGE** 

All dimensions and specifications are nominal and may vary. Use actual products for accuracy in critical situations.