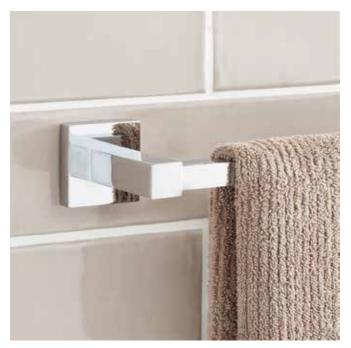

### TOWEL BAR SKU: 922938

#### **FEATURES**

Installation Type: Wall Mount Design: Modern Material: Brass Mounting Hardware Included: Yes Mounting Hardware Concealed: Yes Assembly Required: No Number of Rails: 1

REVISED 02/22/2021