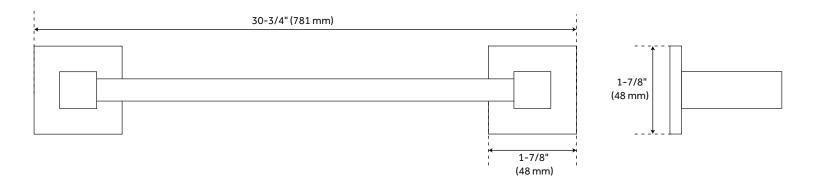

#### FEATURES

Length: 30-3/4" Height: 1-7/8" Depth: 3" Base Plate Length: 1-7/8" Base Plate Height: 1-7/8" Centers: 29" **PRODUCT IMAGE** 

All dimensions and specifications are nominal and may vary. Use actual products for accuracy in critical situations.