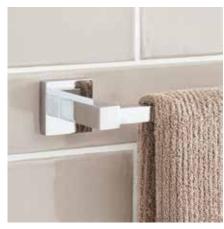

### TOWEL BAR SKU: 922938

#### **FEATURES**

Installation Type: Wall Mount Design: Modern Material: Brass Mounting Hardware Included: Yes Mounting Hardware Concealed: Yes Assembly Required: No Number of Rails: 1

REVISED 02/22/2021