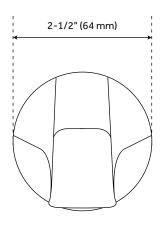

| <br>PAGE 5 |

#### **FEATURES**

Material: Brass Handle Type: Lever

Features: Hand Shower Included, Pressure-Balanced,

Tub Spout Included

Assembly Required: Yes Installation Type: Wall Mount

Body Sprays: Yes

Number of Body Sprays: 3 Shower Head Material: Brass Tub Filler Spout Reach: 5-1/8" Slide Bar Length: 29-1/2" Hand Shower Length: 7-1/2" Hand Shower Hose Length: 60" Hand Shower Material: Brass

### **SIGNATURE HARDWARE Lifetime Warranty**

See website for detailed warranty information.

All dimensions and specifications are nominal and may vary. Use actual products for accuracy in critical situations.



REVISED 09/09/2019

# TRIMBLE

### SHOWER VALVE

SKU: 930923





PAGE 2

# TRIMBLE

## HAND SHOWER

SKU: 930923



## **BODY SPRAYS**

SKU: 930923





TUB SPOUT SKU: 930923