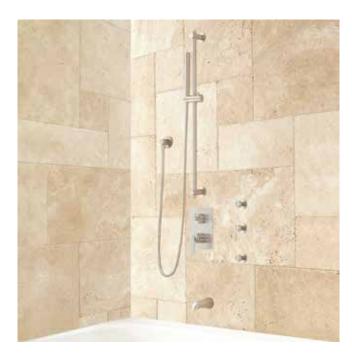

# TRIMBLE

## TUB AND SHOWER SET WITH MODERN SLIDE BAR

SKU: 930923

### **CONTENTS**

| SHOWER VALVE       | <br>PAGE 2 |
|--------------------|------------|
| HAND SHOWER        | <br>PAGE 3 |
| <b>BODY SPRAYS</b> | <br>PAGE 4 |
| TUB SPOUT          | <br>PAGE 5 |

#### **FEATURES**

Material: Brass Handle Type: Lever

Features: Hand Shower Included, Pressure-Balanced,

Tub Spout Included

Assembly Required: Yes Installation Type: Wall Mount

Body Sprays: Yes

Number of Body Sprays: 3 Shower Head Material: Brass Tub Filler Spout Reach: 5-1/8" Slide Bar Length: 29-1/2" Hand Shower Length: 7-1/2" Hand Shower Hose Length: 60" Hand Shower Material: Brass