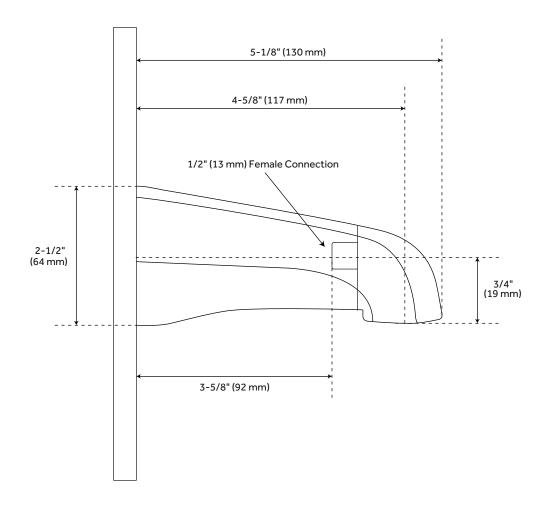

<br>PAGE 5 |

#### **FEATURES**

Material: Brass Handle Type: Lever

Features: Hand Shower Included, Pressure-Balanced,

Tub Spout Included

Assembly Required: Yes Installation Type: Wall Mount

Body Sprays: Yes

Number of Body Sprays: 3 Shower Head Material: Brass Tub Filler Spout Reach: 5-1/8" Slide Bar Length: 29-1/2" Hand Shower Length: 7-1/2" Hand Shower Hose Length: 60" Hand Shower Material: Brass

### **SIGNATURE HARDWARE Lifetime Warranty**

See website for detailed warranty information.

All dimensions and specifications are nominal and may vary. Use actual products for accuracy in critical situations.



REVISED 09/09/2019

# TRIMBLE

### SHOWER VALVE

SKU: 930923





PAGE 2

# TRIMBLE

## HAND SHOWER

SKU: 930923



## **BODY SPRAYS**

SKU: 930923





TUB SPOUT SKU: 930923