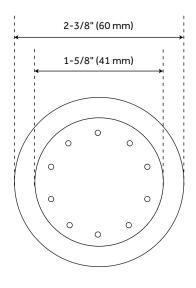

E 4 |
| TUB SPOUT          | <br>PAGE 5 |

#### **FEATURES**

Material: Brass Handle Type: Lever

Features: Hand Shower Included, Pressure-Balanced,

Tub Spout Included

Assembly Required: Yes Installation Type: Wall Mount

Body Sprays: Yes

Number of Body Sprays: 3 Shower Head Material: Brass Tub Filler Spout Reach: 5-1/8" Slide Bar Length: 29-1/2" Hand Shower Length: 7-1/2" Hand Shower Hose Length: 60" Hand Shower Material: Brass

### **SIGNATURE HARDWARE Lifetime Warranty**

See website for detailed warranty information.

All dimensions and specifications are nominal and may vary. Use actual products for accuracy in critical situations.



REVISED 09/09/2019

# TRIMBLE

### SHOWER VALVE

SKU: 930923





PAGE 2

# TRIMBLE

## HAND SHOWER

SKU: 930923



## **BODY SPRAYS**

SKU: 930923





TUB SPOUT SKU: 930923