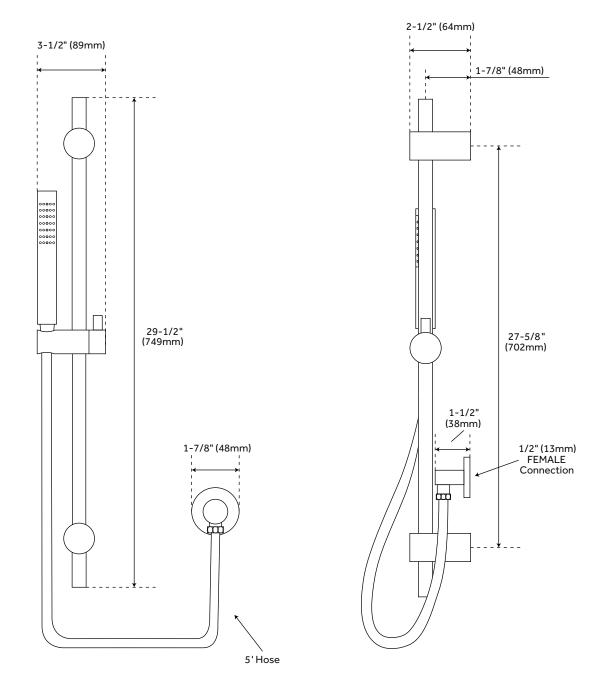

3 |
| <b>BODY SPRAYS</b> | <br>PAGE 4 |
| TUB SPOUT          | <br>PAGE 5 |

#### **FEATURES**

Material: Brass Handle Type: Lever

Features: Hand Shower Included, Pressure-Balanced,

Tub Spout Included

Assembly Required: Yes Installation Type: Wall Mount

Body Sprays: Yes

Number of Body Sprays: 3 Shower Head Material: Brass Tub Filler Spout Reach: 5-1/8" Slide Bar Length: 29-1/2" Hand Shower Length: 7-1/2" Hand Shower Hose Length: 60" Hand Shower Material: Brass

### **SIGNATURE HARDWARE Lifetime Warranty**

See website for detailed warranty information.

All dimensions and specifications are nominal and may vary. Use actual products for accuracy in critical situations.



REVISED 09/09/2019

# TRIMBLE

### SHOWER VALVE

SKU: 930923





PAGE 2

# TRIMBLE

## HAND SHOWER

SKU: 930923



## **BODY SPRAYS**

SKU: 930923





TUB SPOUT SKU: 930923