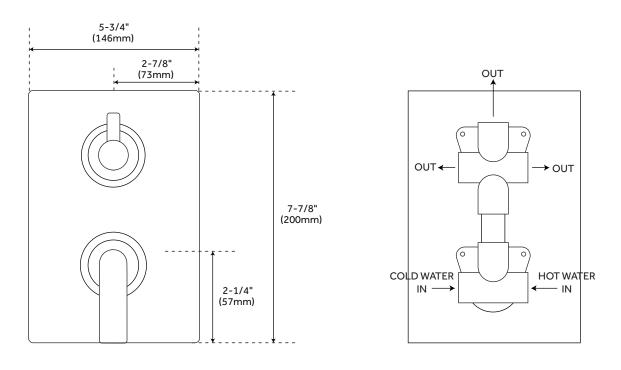

------|------------|
| HAND SHOWER        | <br>PAGE 3 |
| <b>BODY SPRAYS</b> | <br>PAGE 4 |
| TUB SPOUT          | <br>PAGE 5 |

#### **FEATURES**

Material: Brass Handle Type: Lever

Features: Hand Shower Included, Pressure-Balanced,

Tub Spout Included

Assembly Required: Yes Installation Type: Wall Mount

Body Sprays: Yes

Number of Body Sprays: 3 Shower Head Material: Brass Tub Filler Spout Reach: 5-1/8" Slide Bar Length: 29-1/2" Hand Shower Length: 7-1/2" Hand Shower Hose Length: 60" Hand Shower Material: Brass

### **SIGNATURE HARDWARE Lifetime Warranty**

See website for detailed warranty information.

All dimensions and specifications are nominal and may vary. Use actual products for accuracy in critical situations.



REVISED 09/09/2019

# TRIMBLE

### SHOWER VALVE

SKU: 930923





PAGE 2

# TRIMBLE

## HAND SHOWER

SKU: 930923



## **BODY SPRAYS**

SKU: 930923





TUB SPOUT SKU: 930923