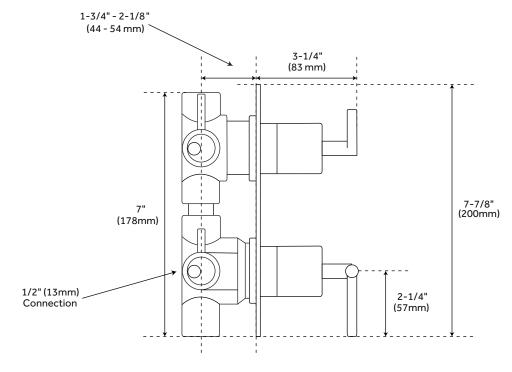

----|------------|
| HAND SHOWER        | <br>PAGE 3 |
| <b>BODY SPRAYS</b> | <br>PAGE 4 |
| TUB SPOUT          | <br>PAGE 5 |

#### **FEATURES**

Material: Brass Handle Type: Lever

Features: Hand Shower Included, Pressure-Balanced,

Tub Spout Included

Assembly Required: Yes Installation Type: Wall Mount

Body Sprays: Yes

Number of Body Sprays: 3 Shower Head Material: Brass Tub Filler Spout Reach: 5-1/8" Slide Bar Length: 29-1/2" Hand Shower Length: 7-1/2" Hand Shower Hose Length: 60" Hand Shower Material: Brass

### **SIGNATURE HARDWARE Lifetime Warranty**

See website for detailed warranty information.

All dimensions and specifications are nominal and may vary. Use actual products for accuracy in critical situations.



REVISED 09/09/2019

# TRIMBLE

### SHOWER VALVE

SKU: 930923





PAGE 2

# TRIMBLE

## HAND SHOWER

SKU: 930923



## **BODY SPRAYS**

SKU: 930923





TUB SPOUT SKU: 930923