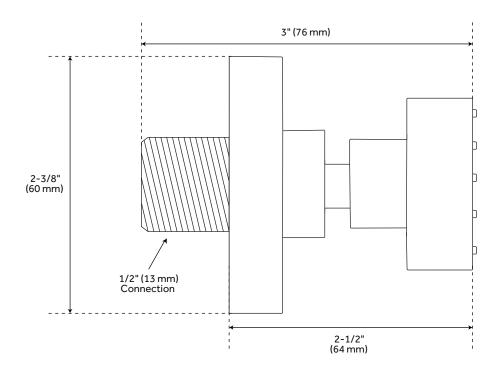

4 |
| TUB SPOUT          | <br>PAGE 5 |

#### **FEATURES**

Material: Brass Handle Type: Lever

Features: Hand Shower Included, Pressure-Balanced,

Tub Spout Included

Assembly Required: Yes Installation Type: Wall Mount

Body Sprays: Yes

Number of Body Sprays: 3 Shower Head Material: Brass Tub Filler Spout Reach: 5-1/8" Slide Bar Length: 29-1/2" Hand Shower Length: 7-1/2" Hand Shower Hose Length: 60" Hand Shower Material: Brass

### **SIGNATURE HARDWARE Lifetime Warranty**

See website for detailed warranty information.

All dimensions and specifications are nominal and may vary. Use actual products for accuracy in critical situations.



REVISED 09/09/2019

# TRIMBLE

### SHOWER VALVE

SKU: 930923





PAGE 2

# TRIMBLE

## HAND SHOWER

SKU: 930923



## **BODY SPRAYS**

SKU: 930923





TUB SPOUT SKU: 930923