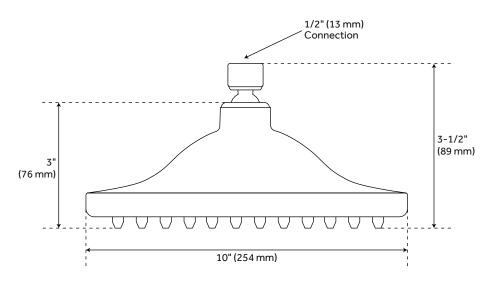

#### TRIMBLE WALL-MOUNT SHOWER HEAD

#### **ADDITIONAL FEATURES**

- Solid brass construction.
- Shower system includes a ceiling mount rainfall shower head, a wall mount shower head, hand shower, hand shower water connection, and a pressure balanced 3-way in-wall diverter.
- Wall-mount shower head diameter measures 5-1/4" and is mounted to an 8" L shower arm (1/2" IPS).
- Ceiling-mount shower arm measures 6" L (1/2" IPS).
- Diverter trim measures 5-3/4" L x 7-7/8" H.
- Diverter min/max installation depth: 1-1/2" 2-1/2".
- Hand shower water connection features a 1/2" IPS connection.
- 3-way diverter features 1/2" IPS inlets, and controls water flow between 3 shower outlets.
- Diverter includes the valve and metal lever handles.
- For water outlet configuration options consult a professional for installation.
- The diverter directs water to one spray function at a time.