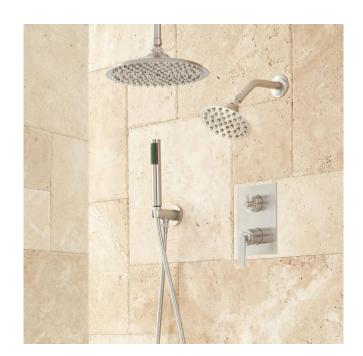

## TRIMBLE DUAL SHOWER HEAD SHOWER SYSTEM WITH HAND SHOWER

SKU: 930924

Code: SH414915, SH414919, SH414923

#### **ADDITIONAL FEATURES**

- Solid brass construction.
- Shower system includes a ceiling mount rainfall shower head, a wall mount shower head, hand shower, hand shower water connection, and a pressure balanced 3-way in-wall diverter.
- Wall-mount shower head diameter measures 5-1/4" and is mounted to an 8" L shower arm (1/2" IPS).
- Ceiling-mount shower arm measures 6" L (1/2" IPS).
- Diverter trim measures 5-3/4" L x 7-7/8" H.
- Diverter min/max installation depth: 1-1/2" 2-1/2".
- Hand shower water connection features a 1/2" IPS connection.
- 3-way diverter features 1/2" IPS inlets, and controls water flow between 3 shower outlets.
- Diverter includes the valve and metal lever handles.
- For water outlet configuration options consult a professional for installation.
- The diverter directs water to one spray function at a time.