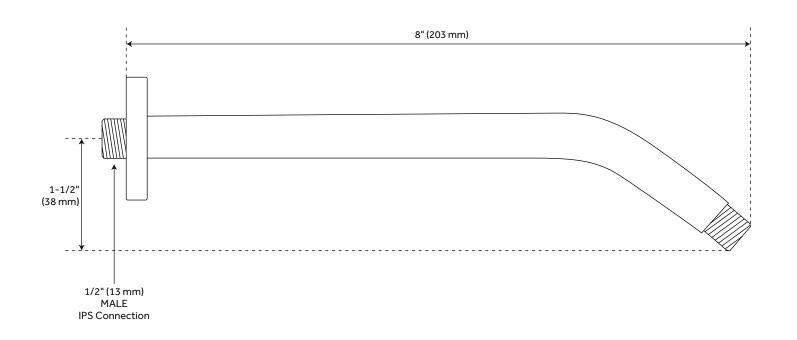

### TRIMBLE WALL-MOUNT SHOWER ARM

#### **ADDITIONAL FEATURES**

- Solid brass construction.
- Shower system includes a ceiling mount rainfall shower head, a wall mount shower head, hand shower, hand shower water connection, and a pressure balanced 3-way in-wall diverter.
- Wall-mount shower head diameter measures 5-1/4" and is mounted to an 8" L shower arm (1/2" IPS).
- Ceiling-mount shower arm measures 6" L (1/2" IPS).
- Diverter trim measures 5-3/4" L x 7-7/8" H.
- Diverter min/max installation depth: 1-1/2" 2-1/2".
- Hand shower water connection features a 1/2" IPS connection.
- 3-way diverter features 1/2" IPS inlets, and controls water flow between 3 shower outlets.
- Diverter includes the valve and metal lever handles.
- For water outlet configuration options consult a professional for installation.
- The diverter directs water to one spray function at a time.