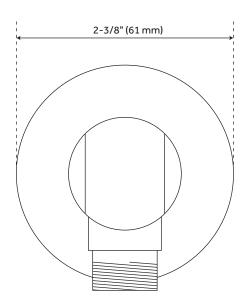

res 6" L (1/2" IPS).
- Diverter trim measures 5-3/4" L x 7-7/8" H.
- Diverter min/max installation depth: 1-1/2" 2-1/2".
- Hand shower water connection features a 1/2" IPS connection.
- 3-way diverter features 1/2" IPS inlets, and controls water flow between 3 shower outlets.
- Diverter includes the valve and metal lever handles.
- For water outlet configuration options consult a professional for installation.
- The diverter directs water to one spray function at a time.

# TRIMBLE PRESSURE BALANCE 3-WAY IN-WALL DIVERTER







#### TRIMBLE WALL-MOUNT SHOWER HEAD





### TRIMBLE WALL-MOUNT SHOWER ARM



# TRIMBLE CEILING-MOUNT RAINFALL SHOWER HEAD





### TRIMBLE CEILING-MOUNT SHOWER ARM



#### TRIMBLE HAND SHOWER





#### TRIMBLE HAND SHOWER HOSE



#### TRIMBLE WATER SUPPLY ELBOW