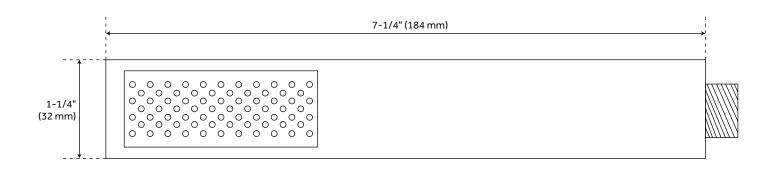

#### TRIMBLE WALL-MOUNT SHOWER HEAD

Installation Type: Wall Mount Base Plate Width: 5-3/4"

Shower Head Installation Type: Wall & Ceiling

Shower Head Material: Brass Shower Head Spray: Rainfall Shower Arm Included: Yes Shower Arm Extension: 8" Shower Head IPS: 1/2" Shower Head Swivel: Yes Hand Shower Hose Length: 60"

#### **ADDITIONAL FEATURES**

- Solid brass construction.
- Shower system includes a ceiling mount rainfall shower head, a wall mount shower head, hand shower, hand shower water connection, and a pressure balanced 3-way in-wall diverter.
- Wall-mount shower head diameter measures 5-1/4" and is mounted to an 8" L shower arm (1/2" IPS).
- Ceiling-mount shower arm measures 6" L (1/2" IPS).
- Diverter trim measures 5-3/4" L x 7-7/8" H.
- Diverter min/max installation depth: 1-1/2" 2-1/2".
- Hand shower water connection features a 1/2" IPS connection.
- 3-way diverter features 1/2" IPS inlets, and controls water flow between 3 shower outlets.
- Diverter includes the valve and metal lever handles.
- For water outlet configuration options consult a professional for installation.
- The diverter directs water to one spray function at a time.