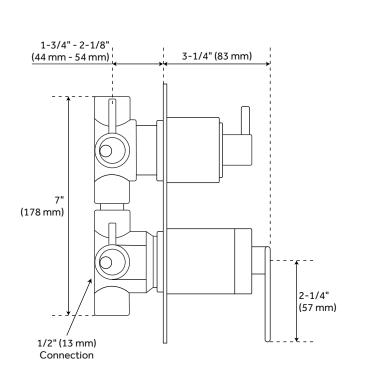

# TRIMBLE PRESSURE BALANCE 3-WAY IN-WALL DIVERTER

#### **ADDITIONAL FEATURES**

- Solid brass construction.
- Shower system includes a ceiling mount rainfall shower head, a wall mount shower head, hand shower, hand shower water connection, and a pressure balanced 3-way in-wall diverter.
- Wall-mount shower head diameter measures 5-1/4" and is mounted to an 8" L shower arm (1/2" IPS).
- Ceiling-mount shower arm measures 6" L (1/2" IPS).
- Diverter trim measures 5-3/4" L x 7-7/8" H.
- Diverter min/max installation depth: 1-1/2" 2-1/2".
- Hand shower water connection features a 1/2" IPS connection.
- 3-way diverter features 1/2" IPS inlets, and controls water flow between 3 shower outlets.
- Diverter includes the valve and metal lever handles.
- For water outlet configuration options consult a professional for installation.
- The diverter directs water to one spray function at a time.