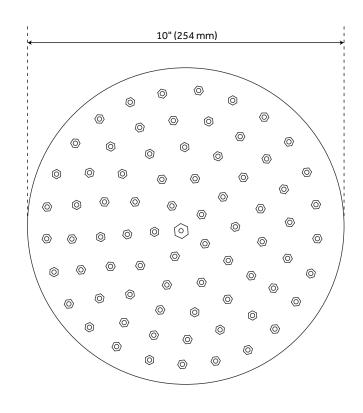

# TRIMBLE CEILING-MOUNT RAINFALL SHOWER HEAD

#### **ADDITIONAL FEATURES**

- Solid brass construction.
- Shower system includes a ceiling mount rainfall shower head, a wall mount shower head, hand shower, hand shower water connection, and a pressure balanced 3-way in-wall diverter.
- Wall-mount shower head diameter measures 5-1/4" and is mounted to an 8" L shower arm (1/2" IPS).
- Ceiling-mount shower arm measures 6" L (1/2" IPS).
- Diverter trim measures 5-3/4" L x 7-7/8" H.
- Diverter min/max installation depth: 1-1/2" 2-1/2".
- Hand shower water connection features a 1/2" IPS connection.
- 3-way diverter features 1/2" IPS inlets, and controls water flow between 3 shower outlets.
- Diverter includes the valve and metal lever handles.
- For water outlet configuration options consult a professional for installation.
- The diverter directs water to one spray function at a time.