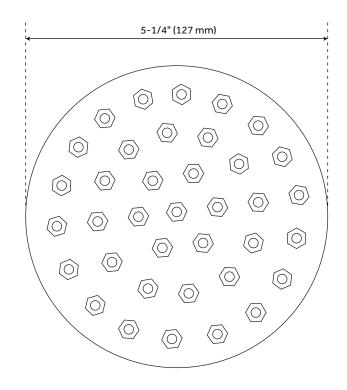

#### TRIMBLE WALL-MOUNT SHOWER HEAD

#### **ADDITIONAL FEATURES**

- Solid brass construction.
- Shower system includes a ceiling mount rainfall shower head, a wall mount shower head, hand shower, hand shower water connection, and a pressure balanced 3-way in-wall diverter.
- Wall-mount shower head diameter measures 5-1/4" and is mounted to an 8" L shower arm (1/2" IPS).
- Ceiling-mount shower arm measures 6" L (1/2" IPS).
- Diverter trim measures 5-3/4" L x 7-7/8" H.
- Diverter min/max installation depth: 1-1/2" 2-1/2".
- Hand shower water connection features a 1/2" IPS connection.
- 3-way diverter features 1/2" IPS inlets, and controls water flow between 3 shower outlets.
- Diverter includes the valve and metal lever handles.
- For water outlet configuration options consult a professional for installation.
- The diverter directs water to one spray function at a time.