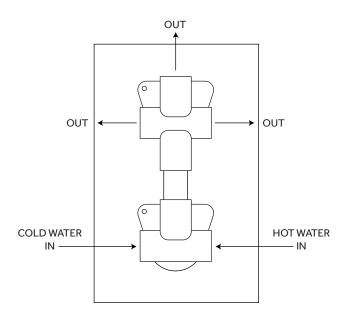

# TRIMBLE PRESSURE BALANCE 3-WAY IN-WALL DIVERTER

#### **ADDITIONAL FEATURES**

- Solid brass construction.
- Shower system includes a ceiling mount rainfall shower head, a wall mount shower head, hand shower, hand shower water connection, and a pressure balanced 3-way in-wall diverter.
- Wall-mount shower head diameter measures 5-1/4" and is mounted to an 8" L shower arm (1/2" IPS).
- Ceiling-mount shower arm measures 6" L (1/2" IPS).
- Diverter trim measures 5-3/4" L x 7-7/8" H.
- Diverter min/max installation depth: 1-1/2" 2-1/2".
- Hand shower water connection features a 1/2" IPS connection.
- 3-way diverter features 1/2" IPS inlets, and controls water flow between 3 shower outlets.
- Diverter includes the valve and metal lever handles.
- For water outlet configuration options consult a professional for installation.
- The diverter directs water to one spray function at a time.