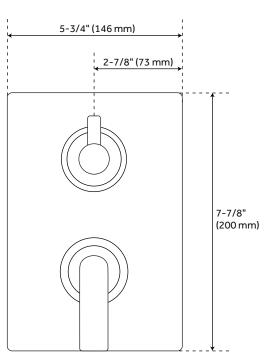

#### **FEATURES**

Installation Type: Wall Mount

Features: Hand Shower Included; Pressure-Balanced

Design: Modern Material: Brass

Base Plate Height: 7-7/8" Assembly Required: Yes

Shape: Round Handle Type: Lever

Installation Type: Wall Mount Base Plate Width: 5-3/4"

Shower Head Installation Type: Wall & Ceiling

Shower Head Material: Brass Shower Head Spray: Rainfall Shower Arm Included: Yes Shower Arm Extension: 8" Shower Head IPS: 1/2" Shower Head Swivel: Yes Hand Shower Hose Length: 60"

#### **ADDITIONAL FEATURES**

- Solid brass construction.
- Shower system includes a ceiling mount rainfall shower head, a wall mount shower head, hand shower, hand shower water connection, and a pressure balanced 3-way in-wall diverter.
- Wall-mount shower head diameter measures 5-1/4" and is mounted to an 8" L shower arm (1/2" IPS).
- Ceiling-mount shower arm measures 6" L (1/2" IPS).
- Diverter trim measures 5-3/4" L x 7-7/8" H.
- Diverter min/max installation depth: 1-1/2" 2-1/2".
- Hand shower water connection features a 1/2" IPS connection.
- 3-way diverter features 1/2" IPS inlets, and controls water flow between 3 shower outlets.
- Diverter includes the valve and metal lever handles.
- For water outlet configuration options consult a professional for installation.
- The diverter directs water to one spray function at a time.