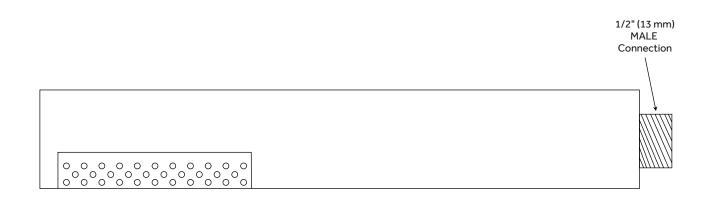

# TRIMBLE CEILING-MOUNT RAINFALL SHOWER HEAD

#### **ADDITIONAL FEATURES**

- Solid brass construction.
- Shower system includes a ceiling mount rainfall shower head, a wall mount shower head, hand shower, hand shower water connection, and a pressure balanced 3-way in-wall diverter.
- Wall-mount shower head diameter measures 5-1/4" and is mounted to an 8" L shower arm (1/2" IPS).
- Ceiling-mount shower arm measures 6" L (1/2" IPS).
- Diverter trim measures 5-3/4" L x 7-7/8" H.
- Diverter min/max installation depth: 1-1/2" 2-1/2".
- Hand shower water connection features a 1/2" IPS connection.
- 3-way diverter features 1/2" IPS inlets, and controls water flow between 3 shower outlets.
- Diverter includes the valve and metal lever handles.
- For water outlet configuration options consult a professional for installation.
- The diverter directs water to one spray function at a time.