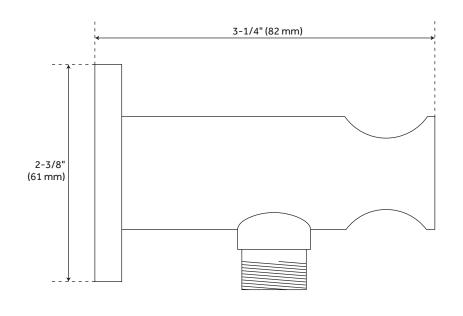

sures 6" L (1/2" IPS).
- Diverter trim measures 5-3/4" L x 7-7/8" H.
- Diverter min/max installation depth: 1-1/2" 2-1/2".
- Hand shower water connection features a 1/2" IPS connection.
- 3-way diverter features 1/2" IPS inlets, and controls water flow between 3 shower outlets.
- Diverter includes the valve and metal lever handles.
- For water outlet configuration options consult a professional for installation.
- The diverter directs water to one spray function at a time.

# TRIMBLE PRESSURE BALANCE 3-WAY IN-WALL DIVERTER







#### TRIMBLE WALL-MOUNT SHOWER HEAD





### TRIMBLE WALL-MOUNT SHOWER ARM



# TRIMBLE CEILING-MOUNT RAINFALL SHOWER HEAD





### TRIMBLE CEILING-MOUNT SHOWER ARM



#### TRIMBLE HAND SHOWER





#### TRIMBLE HAND SHOWER HOSE



#### TRIMBLE WATER SUPPLY ELBOW