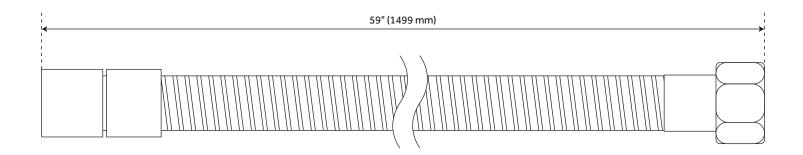

#### TRIMBLE HAND SHOWER HOSE

Installation Type: Wall Mount Base Plate Width: 5-3/4"

Shower Head Installation Type: Wall & Ceiling

Shower Head Material: Brass Shower Head Spray: Rainfall Shower Arm Included: Yes Shower Arm Extension: 8" Shower Head IPS: 1/2" Shower Head Swivel: Yes Hand Shower Hose Length: 60"