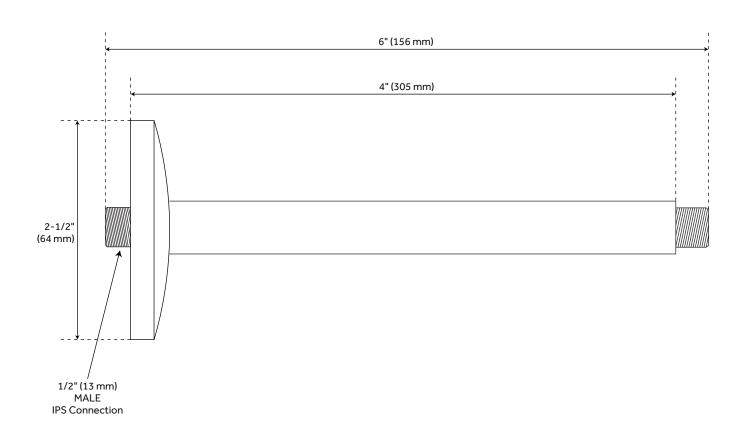

### TRIMBLE CEILING-MOUNT SHOWER ARM

#### **ADDITIONAL FEATURES**

- Solid brass construction.
- Shower system includes a ceiling mount rainfall shower head, a wall mount shower head, hand shower, hand shower water connection, and a pressure balanced 3-way in-wall diverter.
- Wall-mount shower head diameter measures 5-1/4" and is mounted to an 8" L shower arm (1/2" IPS).
- Ceiling-mount shower arm measures 6" L (1/2" IPS).
- Diverter trim measures 5-3/4" L x 7-7/8" H.
- Diverter min/max installation depth: 1-1/2" 2-1/2".
- Hand shower water connection features a 1/2" IPS connection.
- 3-way diverter features 1/2" IPS inlets, and controls water flow between 3 shower outlets.
- Diverter includes the valve and metal lever handles.
- For water outlet configuration options consult a professional for installation.
- The diverter directs water to one spray function at a time.