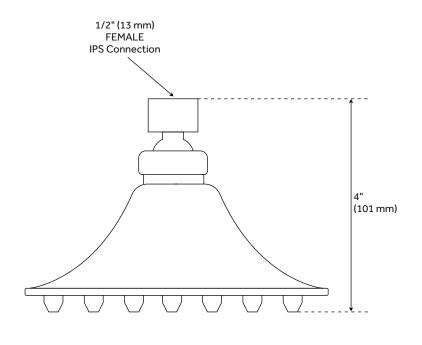

# TRIMBLE CEILING-MOUNT RAINFALL SHOWER HEAD

#### **ADDITIONAL FEATURES**

- Solid brass construction.
- Shower system includes a ceiling mount rainfall shower head, a wall mount shower head, hand shower, hand shower water connection, and a pressure balanced 3-way in-wall diverter.
- Wall-mount shower head diameter measures 5-1/4" and is mounted to an 8" L shower arm (1/2" IPS).
- Ceiling-mount shower arm measures 6" L (1/2" IPS).
- Diverter trim measures 5-3/4" L x 7-7/8" H.
- Diverter min/max installation depth: 1-1/2" 2-1/2".
- Hand shower water connection features a 1/2" IPS connection.
- 3-way diverter features 1/2" IPS inlets, and controls water flow between 3 shower outlets.
- Diverter includes the valve and metal lever handles.
- For water outlet configuration options consult a professional for installation.
- The diverter directs water to one spray function at a time.