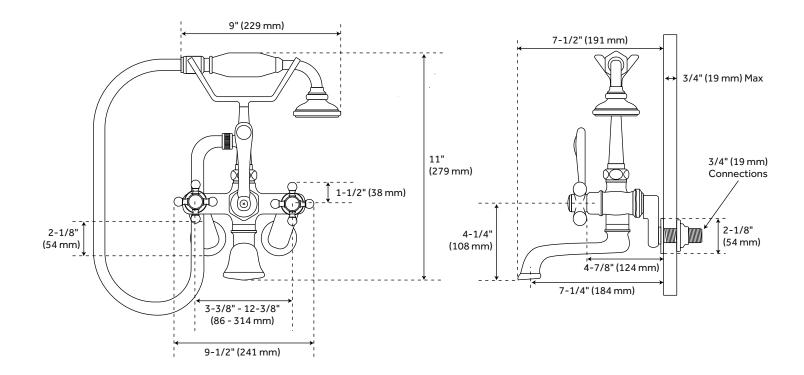

## FEATURES

Faucet Centers: 3-3/8" - 12-3/8" Handle Type: Cross Length: 9-1/2" Height: 11" Depth: 7-1/2" Spout Reach: 7-1/4" Spout Width: 2" Handle Material: Brass Hot and Cold Indicators: Yes Drain Included: No Water Connection Included: Yes Diverter Included: Yes Shut-off Valves Included: No Couplers Included: Yes Hand Shower Hose Length: 60" Hand Shower Style: Telephone

All product dimensions are nominal.

SIGNATURE HARDWARE LIFETIME WARRANTY See website for warranty information

REVISED 09/14/2018