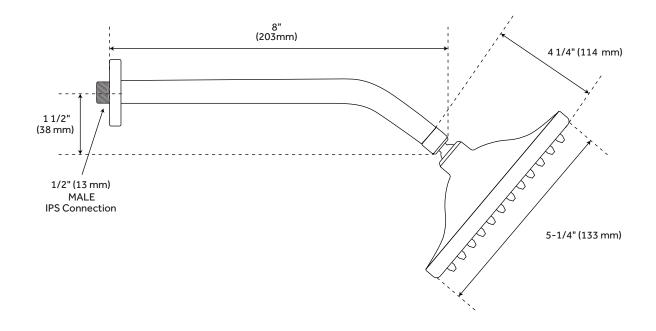

### SHOWER VALVE

SKU: 930921

PAGE 2

WALL-MOUNT RAINFALL SHOWER HEAD

SKU: 930921