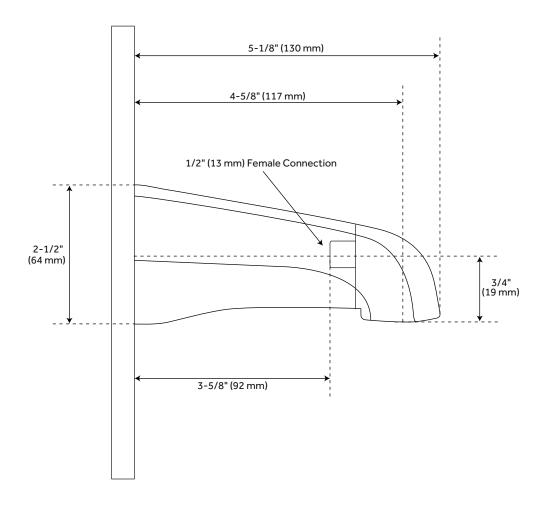

#### **FEATURES**

Material: Brass

Handle Type: Lever
Features: Hand Shower Included, Pressure-Balanced,
Tub Spout Included
Assembly Required: Yes
Installation Type: Wall Mount
Shower Head Installation Type: Wall
Shower Head Diameter: 5-1/4"
Shower Head Material: Brass
Tub Filler Spout Reach: 5-1/8"