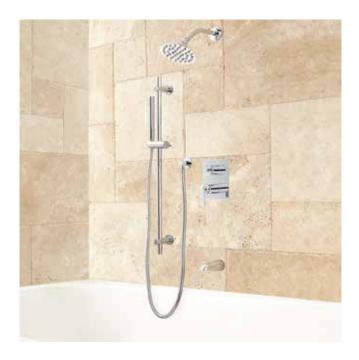

## TUB AND SHOWER SYSTEM WITH HAND SHOWER

SKU: 930921

#### **FEATURES**

Material: Brass

Handle Type: Lever
Features: Hand Shower Included, Pressure-Balanced,
Tub Spout Included
Assembly Required: Yes
Installation Type: Wall Mount
Shower Head Installation Type: Wall
Shower Head Diameter: 5-1/4"
Shower Head Material: Brass
Tub Filler Spout Reach: 5-1/8"