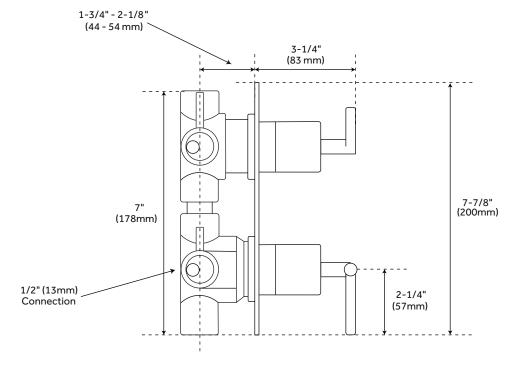

### SHOWER VALVE

SKU: 930921

PAGE 2

WALL-MOUNT RAINFALL SHOWER HEAD

SKU: 930921