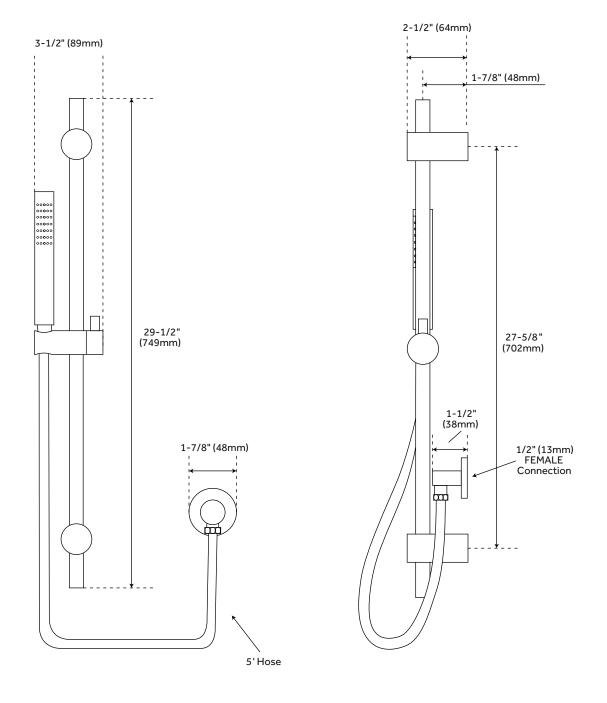

Slide Bar Length: 29-1/2" Hand Shower Length: 7-1/2" Hand Shower Hose Length: 60" Hand Shower Material: Brass