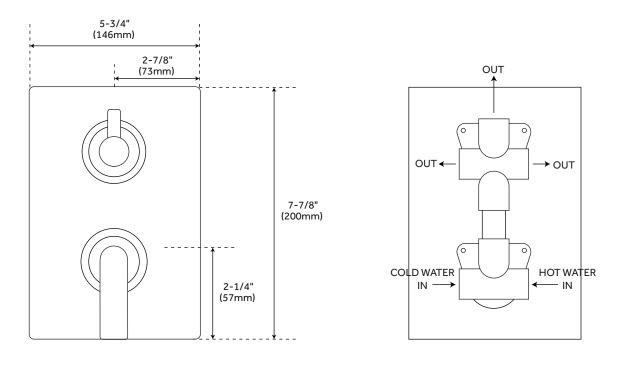

### SHOWER VALVE

SKU: 930921

PAGE 2

WALL-MOUNT RAINFALL SHOWER HEAD

SKU: 930921