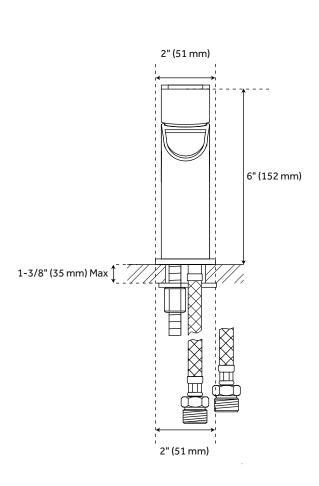

## **FEATURES**

Max. Countertop Thickness: 1-3/8"

Length: 2" Width: 5-3/8" Height: 6"

Height To Spout: 3-5/8" Spout Reach: 4-1/4" Base Plate Length: 2" Base Plate Width: 2" Handle Length: 4-1/8"

Height to Bottom of Handle: 5-7/8"

IPS: 1/2"

Drain Included: Yes Overflow Hole: Yes Drain Size: 1-1/2"

Maximum Flow Rate: 0.87 gpm (gallons per minute)