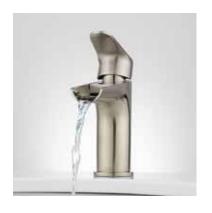

## PAGOSA

## SINGLE-HOLE WATERFALL BATHROOM FAUCET

SKU: 927330





## **FEATURES**

Max. Countertop Thickness: 1-3/8"

Length: 2" Width: 5-3/8" Height: 6"

Height To Spout: 3-5/8" Spout Reach: 4-1/4" Base Plate Length: 2" Base Plate Width: 2" Handle Length: 4-1/8"

Height to Bottom of Handle: 5-7/8"

IPS: 1/2"

Drain Included: Yes Overflow Hole: Yes Drain Size: 1-1/2"

Maximum Flow Rate: 0.87 gpm (gallons per minute)

## SIGNATURE HARDWARE LIFETIME WARRANTY

See website for warranty information



All dimensions and specifications are nominal and may vary. Use actual products for accuracy in critical situations.

REVISED 02/21/2020