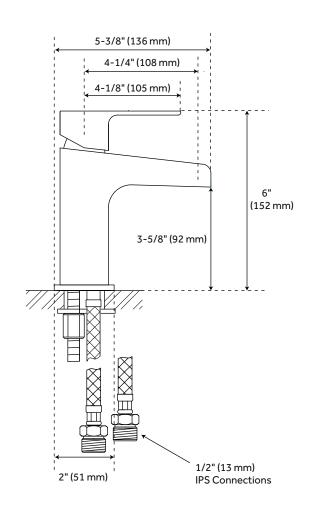

## **FEATURES**

Max. Countertop Thickness: 1-3/8"

Length: 2" Width: 5-3/8" Height: 6"

Height To Spout: 3-5/8" Spout Reach: 4-1/4" Base Plate Length: 2" Base Plate Width: 2" Handle Length: 4-1/8"

Height to Bottom of Handle: 5-7/8"

IPS: 1/2"

Drain Included: Yes Overflow Hole: Yes Drain Size: 1-1/2"

Maximum Flow Rate: 0.87 gpm (gallons per minute)