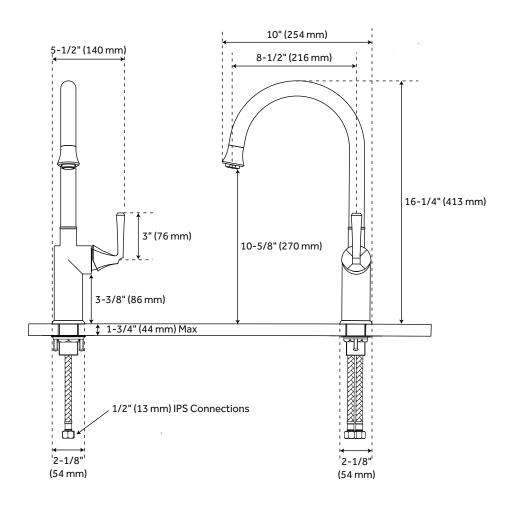

## **FEATURES**

Installation Type: Single-Hole Faucet Holes: 1 Max. Countertop Thickness: 1-3/4" Faucet Centers: Single-Hole Handle Type: Lever Faucet Material: Brass Length: 5-1/2" Width: 10" Height: 16-1/4" Height To Spout: 10-5/8" Spout Reach: 8-1/2" Swivel Spout: Yes Base Plate Length: 2-1/8" Base Plate Width: 2-1/8" Handle Length: 3"

Height to Bottom of Handle: 3-3/8" Hot and Cold Indicators: Yes

IPS: 1/2"

Drain Included: No

Maximum Flow Rate: 1.65 gpm (gallons per minute)