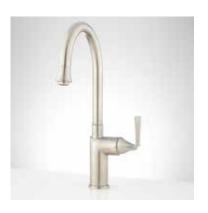

## SINGLE-HOLE TALL KITCHEN FAUCET WITH SWIVEL SPOUT

SKU: 931595

## **FEATURES**

Installation Type: Single-Hole Faucet Holes: 1 Max. Countertop Thickness: 1-3/4" Faucet Centers: Single-Hole Handle Type: Lever Faucet Material: Brass Length: 5-1/2" Width: 10" Height: 16-1/4" Height To Spout: 10-5/8" Spout Reach: 8-1/2" Swivel Spout: Yes Base Plate Length: 2-1/8" Base Plate Width: 2-1/8" Handle Length: 3"