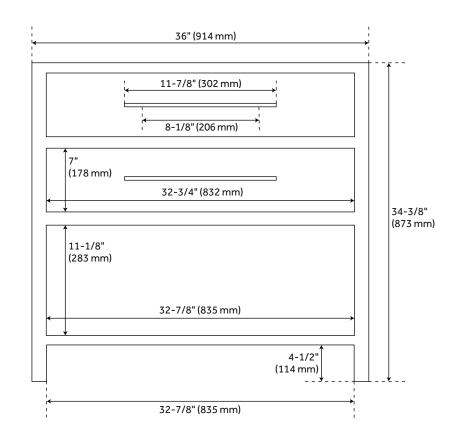

#### **FEATURES**

Installation Type: Freestanding Features: Soft-Close Hinges

Product Finish: Midnight Navy Blue

Material: Mahogany Number of Drawers: 1

Width: 36" Height: 34-1/4" Depth: 20-7/8"

Assembly Required: No Number of Basins: 1

Vanity Top Options: No Top

Faucet Included: No

Vanity Top Material: No Top Size: 37 in X 36 in X 34-1/4 in Hardware Finish: Antique Brass

Built-In Adjusters: Yes Sink Included: no Vanity Top Included: no Mirror Included: No

### **ADDITIONAL FEATURES**

- See Installation Instructions for directions to attach the vanity top and sink.
- All dimensions are (± 1/2").

REVISED 6/20/2023