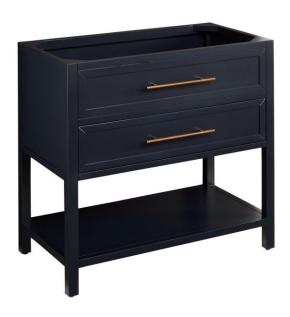

### 36" ROBERTSON MAHOGANY CONSOLE VANITY - MIDNIGHT NAVY BLUE - VANITY CABINET ONLY

SKU: 433841 Code: SH433841

ASSE 1016 Type P/T

#### **FEATURES**

Installation Type: Freestanding Features: Soft-Close Hinges

Product Finish: Midnight Navy Blue

Material: Mahogany Number of Drawers: 1

Width: 36" Height: 34-1/4" Depth: 20-7/8"

Assembly Required: No Number of Basins: 1

Vanity Top Options: No Top

Faucet Included: No

Vanity Top Material: No Top Size: 37 in X 36 in X 34-1/4 in Hardware Finish: Antique Brass

Built-In Adjusters: Yes Sink Included: no Vanity Top Included: no Mirror Included: No