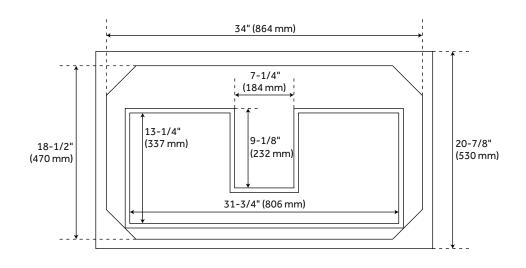

#### **FEATURES**

Installation Type: Freestanding Features: Soft-Close Hinges

Product Finish: Midnight Navy Blue

Material: Mahogany Number of Drawers: 1

Width: 36" Height: 34-1/4" Depth: 20-7/8"

Assembly Required: No Number of Basins: 1

Vanity Top Options: No Top

Faucet Included: No

Vanity Top Material: No Top Size: 37 in X 36 in X 34-1/4 in Hardware Finish: Antique Brass

Built-In Adjusters: Yes Sink Included: no Vanity Top Included: no Mirror Included: No

### **ADDITIONAL FEATURES**

- See Installation Instructions for directions to attach the vanity top and sink.
- All dimensions are (± 1/2").

REVISED 6/20/2023