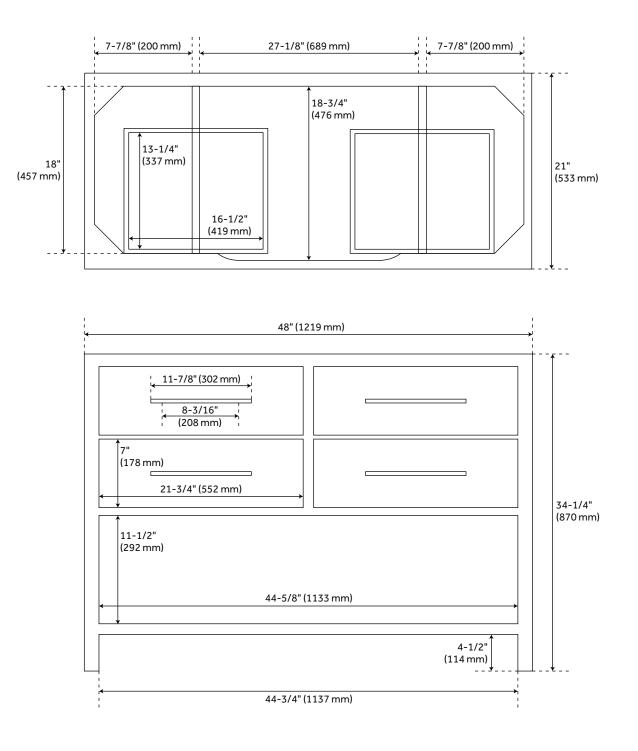

#### FEATURES

Installation Type: Freestanding Features: Soft-Close Hinges Product Finish: Midnight Navy Blue Material: Mahogany Number of Drawers: 2 Width: 48" Height: 34-1/4" Depth: 21" Assembly Required: No Number of Basins: 1 Vanity Top Options: No Top Faucet Included: No Vanity Top Material: No Top Size: 49 in X 48 in X 34-1/4 in Hardware Finish: Antique Brass Built-In Adjusters: Yes Sink Included: no Vanity Top Included: no Mirror Included: No

#### **ADDITIONAL FEATURES**

- See Installation Instructions for directions to attach the vanity top and sink.
- All dimensions are (± 1/2").