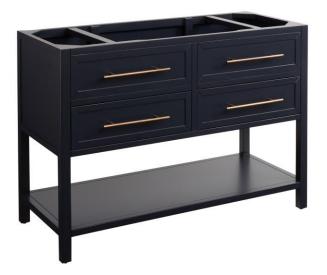

### 48" ROBERTSON VANITY - MIDNIGHT NAVY BLUE -VANITY CABINET ONLY

SKU: 433840 Code: SH433840

#### FEATURES

Installation Type: Freestanding Features: Soft-Close Hinges Product Finish: Midnight Navy Blue Material: Mahogany Number of Drawers: 2 Width: 48" Height: 34-1/4" Depth: 21" Assembly Required: No Number of Basins: 1 Vanity Top Options: No Top Faucet Included: No Vanity Top Material: No Top Size: 49 in X 48 in X 34-1/4 in Hardware Finish: Antique Brass Built-In Adjusters: Yes Sink Included: no Vanity Top Included: no Mirror Included: No