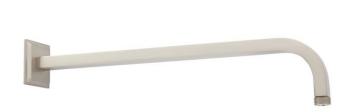

### RYLE EXTENDED SHOWER ARM

SKU: 934439

Code: SH421829, SH421828, SH421830

#### **FEATURES**

Installation Type: Wall Mount Features: Shower Arm Only

Design: Modern Material: Brass Length: 15-3/4" Height: 4-1/4"

Base Plate Height: 2-3/8" Assembly Required: No Installation Type: Wall Mount Base Plate Width: 2-3/8"

IPS: 1/2"

Shower Arm Included: Yes Shower Arm Extension: 15-3/4"

ASME A112.18.1/CSA B125.1