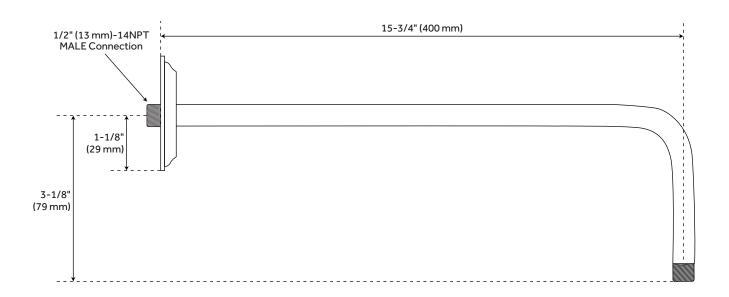

# RYLE EXTENDED SHOWER ARM

SKU: 934439

All dimensions and specifications are nominal and may vary. Use actual products for accuracy in critical situations.

#### **FEATURES**

Installation Type: Wall Mount Features: Shower Arm Only

Design: Modern Material: Brass Length: 15-3/4" Height: 4-1/4"

Base Plate Height: 2-3/8" Assembly Required: No Installation Type: Wall Mount Base Plate Width: 2-3/8"

IPS: 1/2"

Shower Arm Included: Yes Shower Arm Extension: 15-3/4"

ASME A112.18.1/CSA B125.1