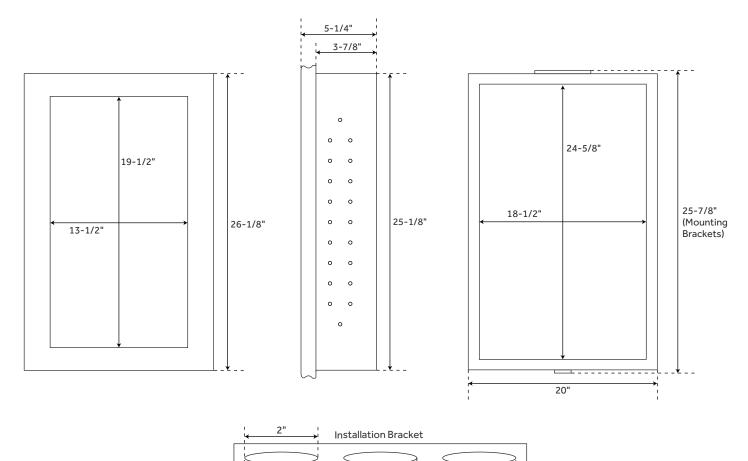

## **FEATURES**

Features: Double-sided Mirror, Framed, Mirrored

Material: Aluminum Design: Traditional Mirror Shape: Rectangle Number of Doors: 1 Width: 20"

Width: 20" Height: 26-1/8" Depth: 5-1/4"

 ${\bf Mounting\, Hardware\, Included:\, Yes}$ 

Assembly Required: Yes Mirror Only Width: 13-1/2" Mirror Only Height: 19-1/2" Door Opens: Left-hand Number of Shelves: 3 Adjustable Shelves: Yes