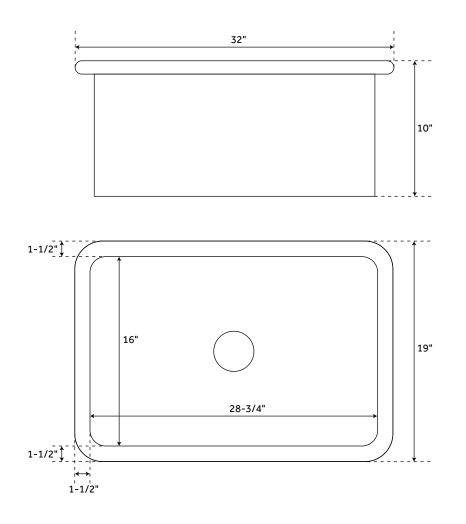

## FEATURES

Material: Fireclay Basin Split: Single Shape: Rectangle Sink Installation: Drop-In Faucet Centers: No Faucet Hole Number of Basins: 1 Length: 32" Width: 19" Height: 10" Basin Length: 28-3/4" Basin Width: 16" Water Depth to Rim: 8-1/2" Rim Thickness: 1-1/2" Faucet Included: No Drain Placement: Center Drain Included: Optional Drain Size: 3-1/2" Reversible Mounting : Yes