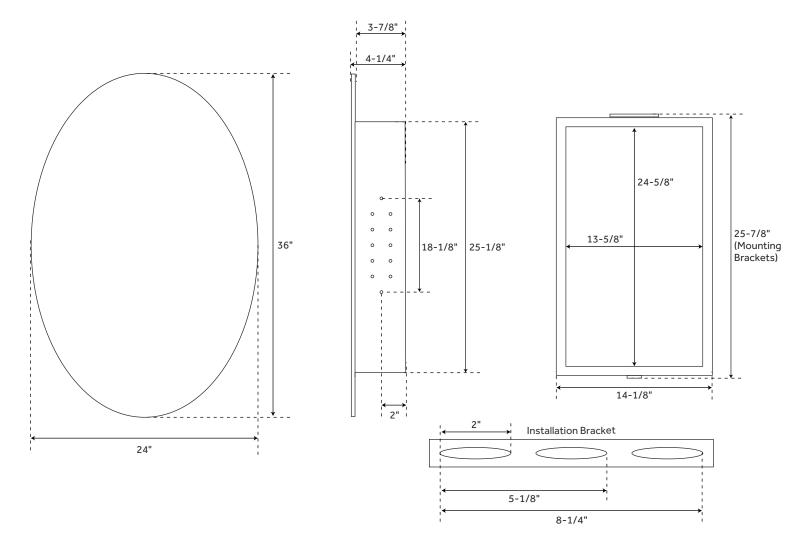

## 24"TAUSSIG

RECESSED MOUNT MEDICINE CABINET

SKU: 953795

REVISED 09/22/2022

#### **ADDITIONAL FEATURES**

- Can be mounted for left or right door opening.
- Rust-free aluminum construction.
- 20" Recess mount requires rough opening of: 12-1/2" L x 3" W (front to back) x 16-3/4" H (± 1/2").
- 24" Recess mount requires rough opening of: 14-3/8" L x 3" W (front to back) x 25-3/8" H. (± 1/2").