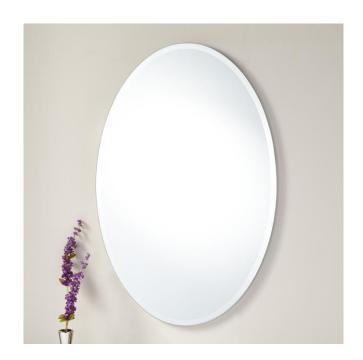

## TAUSSIG RECESSED MOUNT OVAL MEDICINE CABINET

SKU: 953795

#### **FEATURES**

Installation Type: Recessed Mount Features: Double-sided Mirror;Frameless

Design: Modern Material: Aluminum Number of Doors: 1 Depth: 4-1/4"

Mounting Hardware Included: Yes

Assembly Required: Yes Number of Shelves: 2 Mirror Shape: Oval Door Opens: Reversible Adjustable Shelves: Yes