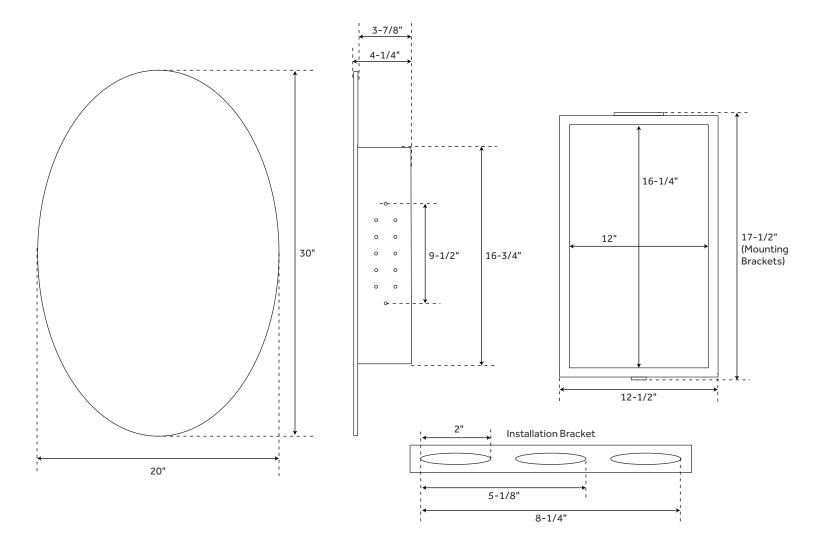

# 20" TAUSSIG

### RECESSED MOUNT OVAL MEDICINE CABINET

SKU: 953795

REVISED 09/28/2018

#### **ADDITIONAL FEATURES**

- Can be mounted for left or right door opening.
- Rust-free aluminum construction.
- 20" Recess mount requires rough opening of: 12-1/2" L x 3" W (front to back) x 16-3/4" H (± 1/2").
- 24" Recess mount requires rough opening of: 14-3/8" L x 3" W (front to back) x 25-3/8" H. (± 1/2").