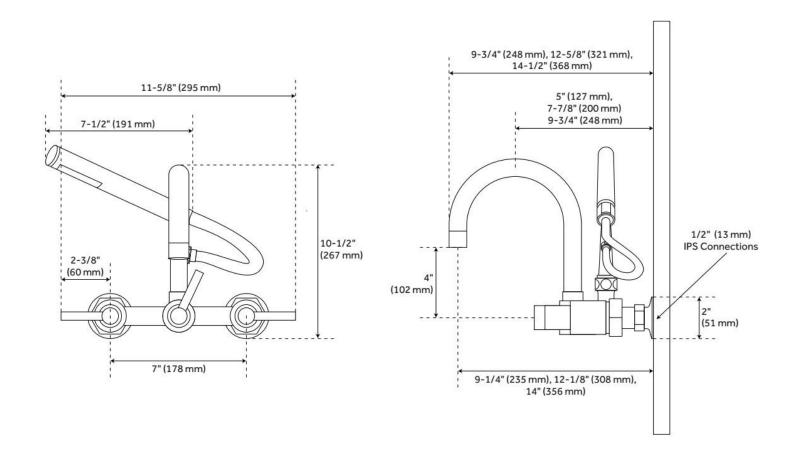

Installation Type: Wall Mount

Flow Rate: 6.8 gpm (25.7 L/min) @ 80 psi

Hand Shower Flow Rate: 1.8 gpm (6.8 L/min) @ 80 psi

Spray Type: Full

Cartridge Type: Ceramic Disc

**Swivel Spout: No** 

LISTED ID: SH441023\*, SH441006\*

## **ADDITIONAL FEATURES**

- Wall-mount couplers included.
- 2" wall coupler shown in photography.
- Spout reach with 2" / 4" / 6" couplers: 9-1/4" / 12-1/8" / 14".
- · Constructed with high quality materials.
- Hand shower wand measures 7-1/4" long.