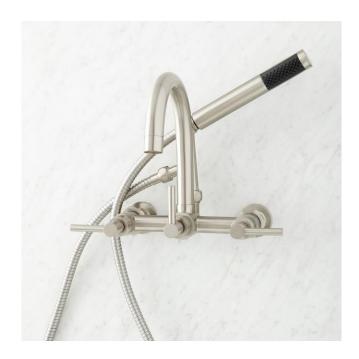

## SEBASTIAN WALL-MOUNT TUB FAUCET WITH LEVER HANDLES AND WALL COUPLERS

SKU: 909038

Code: SH379106, SH446427, SH418621, SH379108, SH418622, SH379109, SH418623, SH419173, SH419174, SH419175

**FEATURES** 

Material: Metal construction for strength and durability

## **ADDITIONAL FEATURES**

- Wall-mount couplers included.
- 2" wall coupler shown in photography.
- Spout reach with 2" / 4" / 6" couplers: 9-1/4" / 12-1/8" / 14".
- · Constructed with high quality materials.
- Hand shower wand measures 7-1/4" long.