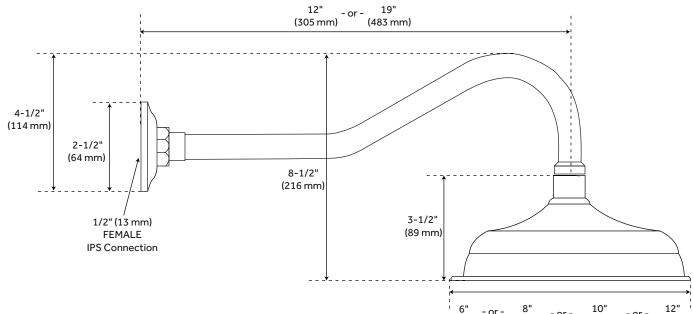

## PIERMONT

RAINFALL FLAT NOZZLE SHOWER HEAD WITH HOOK-SHAPED SHOWER ARM SKU: 933725

6" - or - 8" - or - 10" - or - 12" (152 mm) (203 mm) (254 mm) (305 mm)

## FEATURES

Material: Brass Shape: Round Installation Type: Wall Mount Assembly Required: Yes Shower Head Installation Type: Wall Shower Head Spray: Rainfall Shower Arm Included: Yes Shower Arm Height: 4" Shower Head IPS: 1/2" Shower Head Swivel: No