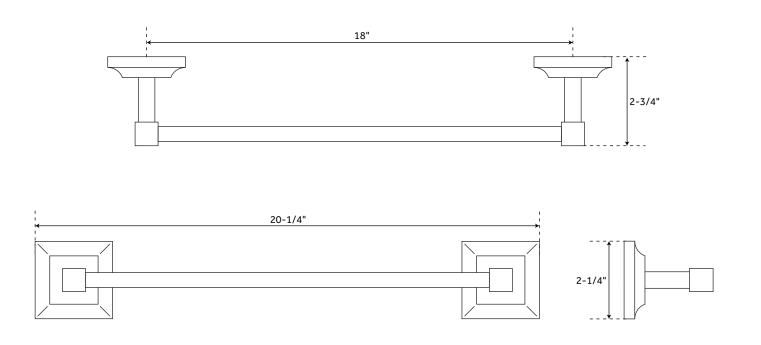

# 18" AALIYAH

### TOWEL BAR

SKU: 934558

### **FEATURES**

Installation Type: Wall Mount
Design: Traditional
Material: Brass
Length: 20-1/4"
Width: 2-1/4"
Depth: 2-3/4"
Base Plate Length: 2-1/4"
Base Plate Height: 2-1/4"
Mounting Hardware Included: Yes
Mounting Hardware Concealed: Yes

Assembly Required: No Centers: 18"