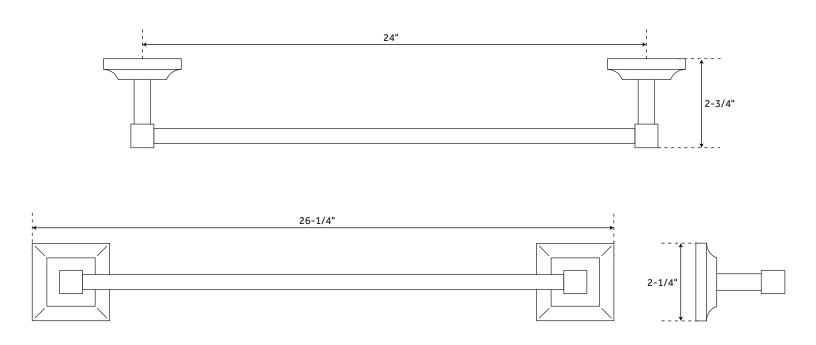

## 24" AALIYAH

### TOWEL BAR

SKU: 934558

### **FEATURES**

Installation Type: Wall Mount
Design: Traditional
Material: Brass
Length: 26-1/4"
Width: 2-1/4"
Depth: 2-3/4"
Base Plate Length: 2-1/4"
Base Plate Height: 2-1/4"
Mounting Hardware Included: Yes
Mounting Hardware Concealed: Yes
Assembly Required: No

Centers: 24"