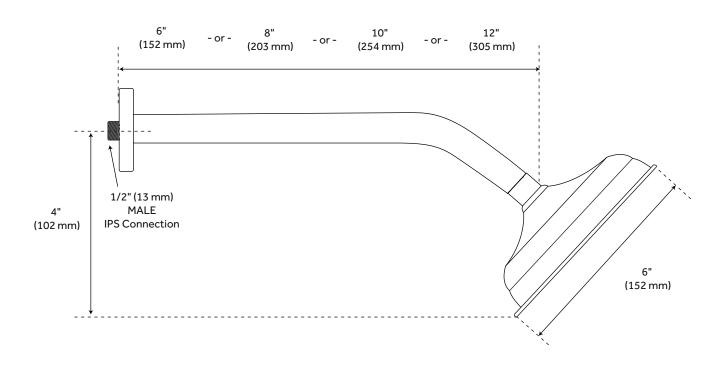

## **FEATURES**

Material: Brass
Shape: Round
Installation Type: Wall Mount
Assembly Required: Yes
Shower Head Installation Type: Wall
Shower Head Diameter: 6"
Shower Head Spray: Rainfall
Shower Arm Included: Yes
Shower Arm Height: 2-1/2"
Shower Head IPS: 1/2"
Shower Head Swivel: No