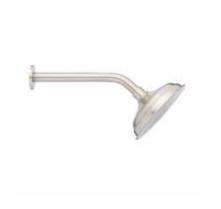

## 6" PIERMONT

## ${\sf RAINFALL}\,\,{\sf FLAT}\,\,{\sf NOZZLE}\,\,{\sf SHOWER}\,\,{\sf HEAD}\,\,{\sf WITH}\,\,{\sf STANDARD}\,\,{\sf SHOWER}\,\,{\sf ARM}$

SKU: 933722

## **FEATURES**

Material: Brass
Shape: Round
Installation Type: Wall Mount
Assembly Required: Yes
Shower Head Installation Type: Wall
Shower Head Diameter: 6"
Shower Head Spray: Rainfall
Shower Arm Included: Yes
Shower Arm Height: 2-1/2"
Shower Head IPS: 1/2"
Shower Head Swivel: No