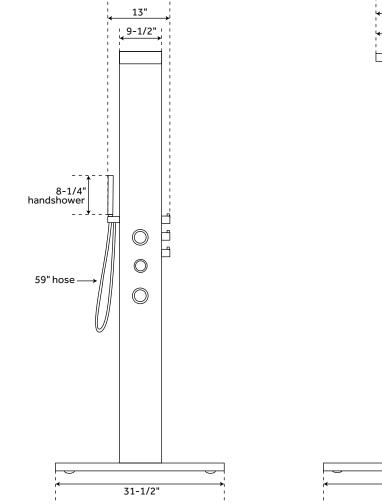

## FEATURES

Product Finish: Bamboo Material: Bamboo Handle Type: Knob Length: 13" Width: 20-1/2" Height: 89" Features: Hand Shower Included, Pressure-Balanced Mounting Hardware Included: Yes Number of Body Sprays: 2 Number of Shower Heads: 1 Shower Head Spray: Rainfall Shower Head Length: 9-1/2" Shower Head Width: 6-7/8" Shower Arm Extension: 17-1/4" Hand Shower Length: 8-1/4" Hand Shower Hose Length: 59" Maximum Flow Rate: 2.00 gpm (gallons per minute)