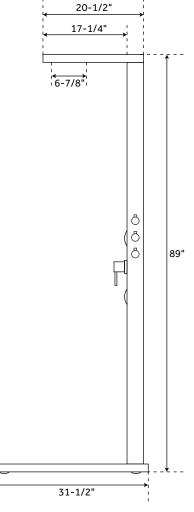

## FEATURES

Product Finish: Bamboo Material: Bamboo Handle Type: Knob Length: 13" Width: 20-1/2" Height: 89" Features: Hand Shower Included, Pressure-Balanced Mounting Hardware Included: Yes Number of Body Sprays: 2 Number of Shower Heads: 1 Shower Head Spray: Rainfall Shower Head Length: 9-1/2" Shower Head Width: 6-7/8" Shower Arm Extension: 17-1/4" Hand Shower Length: 8-1/4" Hand Shower Hose Length: 59" Maximum Flow Rate: 2.00 gpm (gallons per minute)