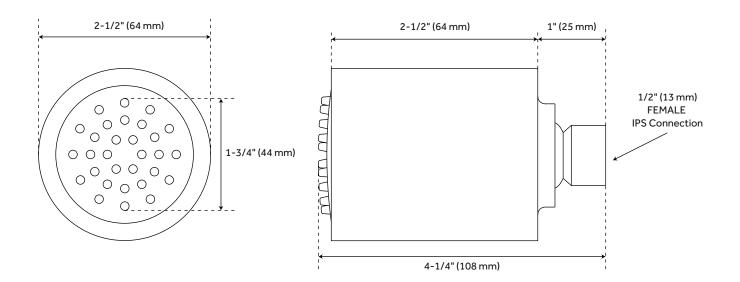

## FEATURES

Material: Brass Shape: Round Installation Type: Wall Mount Height: 4-1/4" Features: Shower Head Only Assembly Required: No Shower Head Diameter: 2-1/2" Shower Head Spray: Single Function Shower Arm Included: No Shower Head IPS: 1/2" Shower Head Swivel: Yes GPM: 1.6 at 80psi Maximum Flow Rate: 2.5gpm